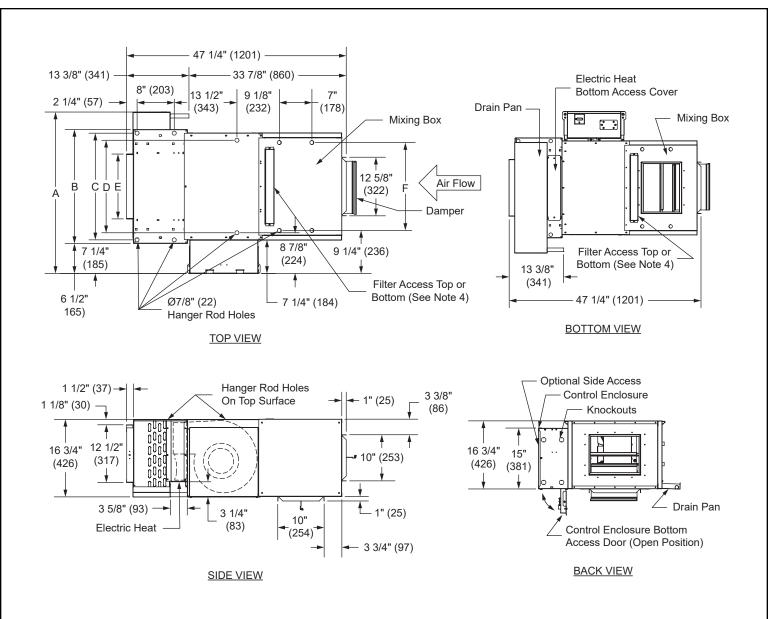

## HORIZONTAL HIGH PERFORMANCE FAN COIL UNIT, SERIES A COOLING AND ELECTRIC HEAT W/MIXING BOX

## SUBMITTAL SHEET

| DIMENSIONS |                |                |                |            |            |            |  |  |
|------------|----------------|----------------|----------------|------------|------------|------------|--|--|
| UNIT SIZE  | Α              | в              | с              | D          | E          | F          |  |  |
| 06         | 34-7/8" (886)  | 24-5/8" (721)  | 23-1/8" (587)  | 20" (508)  | 14" (356)  | 19" (483)  |  |  |
| 08         | 39-7/8" (1013) | 29-5/8" (737)  | 28-1/8" (714)  | 25" (635)  | 19" (483)  | 24" (610)  |  |  |
| 10         | 43-7/8" (1114) | 33-5/8" (838)  | 32-1/8" (816)  | 29" (737)  | 23" (584)  | 28" (711)  |  |  |
| 12         | 48-7/8" (1241) | 38-5/8" (965)  | 37-1/8" (943)  | 34" (864)  | 28" (711)  | 33" (838)  |  |  |
| 14         | 53-7/8" (1368) | 43-5/8" (1092) | 42-1/8" (1070) | 39" (991)  | 33" (838)  | 38" (965)  |  |  |
| 16         | 58-7/8" (1495) | 48-5/8" (1219) | 47-1/8" (1197) | 44" (1118) | 38" (965)  | 43" (1092) |  |  |
| 18         | 63-7/8" (1622) | 53-5/8" (1346) | 52-1/8" (1324) | 49" (1245) | 43" (1092) | 48" (1219) |  |  |
| 20         | 67-7/8" (1724) | 57-5/8" (1448) | 56-1/8" (1426) | 53" (1346) | 47" (1194) | 52" (1321) |  |  |

## NOTES:

- All dimensions in Inches (millimeters). All dimensions ±1/4" (6mm). Metric values are soft conversion.
- 2. Right hand unit shown, Left hand unit opposite.
- Standard control enclosure is mounted on unit side opposite cooling coil connections and includes (4) knockouts on (2) sides. Provide sufficient clearance to access electrical controls and comply with applicable codes and ordinances.
- 4. No Side Filter Access with Mixing Box.