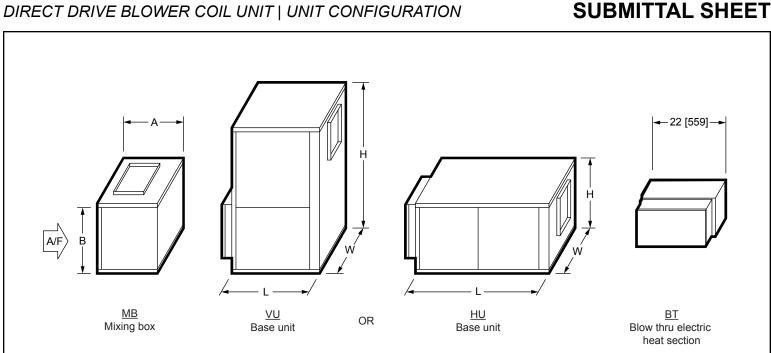

## *I KRUEGER*

**KBHD & KBVD Direct Drive Blower Coil Unit Configurations** 

JOB NAME ENGINEER CONTRACTOR

TAG \_\_\_

## NOTES:

1. All dimensions are in Inches [millimeters]. All dimensions are ±1/4" [6mm]. Metric values are soft conversion.

2. See drawing BCS-KBOD-ACEB0 for rigging hole and base rail details.

3. This drawing is for identification of unit configuration only. See individual unit and section drawings for submittal details.

4. Flat filter rack will be located as required.

| UNIT SIZE | Н                   |                  |                  | L                |                 | MB [HU]         |                     | MB [VU]         |                 |
|-----------|---------------------|------------------|------------------|------------------|-----------------|-----------------|---------------------|-----------------|-----------------|
|           | HU                  | VU               | W                | HU               | vu              | Α               | В                   | Α               | В               |
| 08        | <b>21</b> [533]     | <b>44</b> [1118] | <b>30</b> [762]  | <b>40</b> [1016] | <b>24</b> [610] | <b>18</b> [457] | <b>21</b> [533]     | <b>18</b> [457] | <b>21</b> [533] |
| 12        | <b>21</b> [533]     | <b>44</b> [1118] | <b>36</b> [914]  | <b>40</b> [1016] | <b>24</b> [610] | <b>18</b> [457] | <b>21</b> [533]     | <b>18</b> [457] | <b>21</b> [533] |
| 30        | <b>21</b> [533]     | <b>44</b> [1118] | <b>44</b> [1118] | <b>40</b> [1016] | <b>24</b> [610] | <b>18</b> [457] | <b>21</b> [533]     | <b>18</b> [457] | <b>21</b> [533] |
| 40        | <b>22 1/2</b> [572] | <b>50</b> [1270] | <b>50</b> [1270] | <b>40</b> [1016] | <b>30</b> [762] | <b>21</b> [533] | <b>22 1/2</b> [572] | <b>21</b> [533] | <b>21</b> [533] |
| 30        | <b>30</b> [762]     | <b>56</b> [1422] | <b>59</b> [1499] | <b>46</b> [1168] | <b>30</b> [762] | <b>21</b> [533] | <b>30</b> [762]     | <b>21</b> [533] | <b>30</b> [762] |
| 40        | <b>30</b> [762]     | <b>59</b> [1499] | <b>68</b> [1727] | <b>46</b> [1168] | <b>30</b> [762] | <b>24</b> [610] | <b>30</b> [762]     | <b>24</b> [610] | <b>30</b> [762] |