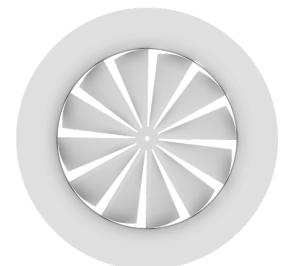

## **INTRODUCTION**

This high induction diffuser promotes the rotation of room air, which increases mixing effectiveness. The 360° horizontal discharge pattern works great in VAV applications where turndown requirements exceed 50% of maximum airflow for properly selected diffusers. The unique style of this diffuser will provide an aesthetically pleasing appearance to any architectural application. Offered in with a variety of neck sizes, the RKSD can handle a wide range of airflows.

## MODEL

**RKSD - Round Swirl Diffuser** 

## **FEATURES**

- Aluminum construction
- 360° discharge air pattern
- Excellent performance in variable air volume systems
- Designed for exposed duct or hard ceiling applications
- High capacity airflow
- Aesthetically pleasing appearance
- Standard finish is #44 British White
- Optional finishes available