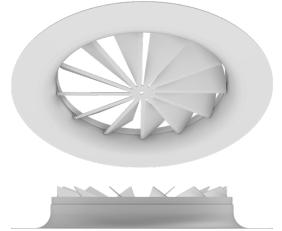

## **INTRODUCTION**

This high induction diffuser promotes the rotation of room air, which increases mixing effectiveness. The 360° horizontal discharge pattern works great in VAV applications where turndown requirements exceed 50% of maximum airflow for properly selected diffusers. The unique style of this diffuser will provide an aesthetically pleasing appearance to any architectural application. Offered in with a variety of neck sizes, the RKSD can handle a wide range of airflows.

## MODEL

**RKSD - Round Swirl Diffuser** 

## **FEATURES**

- Aluminum construction
- 360° discharge air pattern
- Excellent performance in variable air volume systems
- Designed for exposed duct or hard ceiling applications
- High capacity airflow
- Aesthetically pleasing appearance
- Standard finish is #44 British White
- Optional finishes available