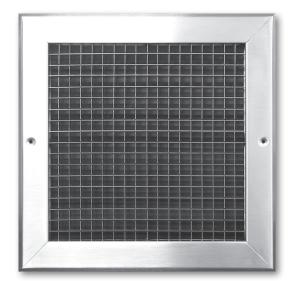

#### **INTRODUCTION**

The 9EGC5 egg-crate grille features a  $\frac{1}{2}$ " x  $\frac{1}{2}$ " x  $\frac{1}{2}$ " stainless steel core with 1-3/8" flange. This allows large amounts of air to be returned through the grille while minimizing the pressure drop and sound. Surface mount and lay-in T-bar configurations are available.

### MODEL

9EGC5 - 1/2"x1/2"x1/2" Stainless Steel Cube Core Return Grille with 1 3/8" Flange

#### **FEATURES**

- 304 Stainless steel construction (316 optional)
- 1/2" x 1/2" x 1/2" core
- Countersunk screw holes
- Standard finish is 90 #4 Satin Polish or 44 British White