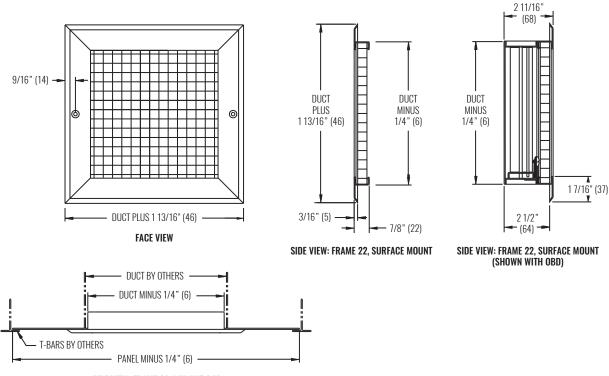

# **DIMENSIONAL DATA**

SIDE VIEW: FRAME 23, LAY-IN T-BAR

NOTE: Dimensions in parentheses are millimeters (mm).