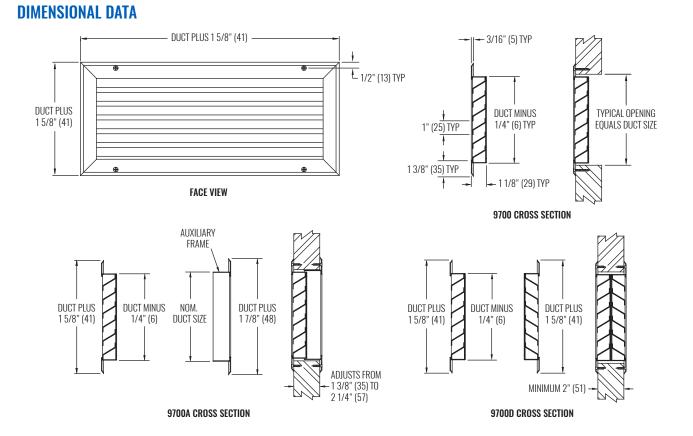

## **INTRODUCTION**

The 9700 series transfer grilles are designed to ensure visual privacy while providing air circulation from one area to another. The 9700 provides a single side mounting frame for use where appearance is an issue on only one side, as in a utility or storage closet. The 9700A provides a double sided mounting frame (with no deflectors) to fit varying door thickness (minimum 2"), where a finished look is required on both sides, as in an office or kitchen door. The 9700D is a double core configuration to give the appearance of a finished grille on both sides. The sight-proof blade configuration and unobtrusive appearance make Krueger's 9700 series grille an ideal choice for wall or door air transfer from room to room.

## **MODELS**

- 9700 Single core with beveled frame
- 9700A Single core with 1 3/8" margin auxiliary frame, adjusts to fit door thickness from 1 3/8" to 2 1/4"
- 9700D Double core with beveled frame, minimum door thickness of 2"

#### 9700

The door grille shall be a Krueger model 9700. This grille shall have 20 gage, 304 stainless steel louvered blades spaced no further than 1" apart to provide a sight-proof barrier. The frame of the grille must be constructed of 20 gage 304 stainless steel and have countersunk screw holes. This frame must also produce a border of 1 3/8" around all sides of the grille with mitered corners.

#### 9700A

Model 9700A is the same as 9700 but comes with a 18 gage 304 stainless steel auxiliary frame for mounting on the back side of the door grille.

#### 9700D

Model 9700D is the same as 9700 but comes with a second core and frame constructed of 304 stainless steel with 20 gage louvered blades and 18 gage frame for mounting on the back side of the door grille to provide a sight-proof barrier.