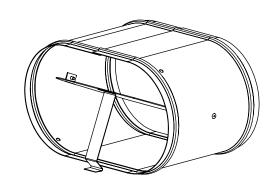

### NOTES:

- ATTACH QUADRANT DAMPER TO PLENUM INLET. POSITION THE LEVER INSIDE THE PLENUM ON THE BOTTOM OF THE INLET COLLAR
- SCREW THROUGH ATTACHMENT HOLES TO SECURE DAMPER TO INLET (ENSURE SCREWS DO NOT INTERFERE WITH ROTATION OF DAMPER BLADE)
- ADJUST DFL PATTERN CONTROLLERS TO ALLOW FOR SCREWDRIVER INSERTION FOR ADJUSTMENT
- USE SCREWDRIVER TO PUSH OR PULL DAMPER ACTUATOR THROUGH DFL FACE