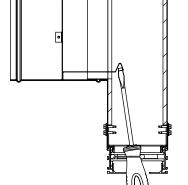

## SUBMITTAL SHEET

### NOTES:

- ATTACH QUADRANT DAMPER TO PLENUM INLET. POSITION THE LEVER INSIDE THE PLENUM ON THE BOTTOM OF THE INLET COLLAR
- SCREW THROUGH ATTACHMENT HOLES TO SECURE DAMPER TO INLET (ENSURE SCREWS DO NOT INTERFERE WITH ROTATION OF DAMPER BLADE)
- ADJUST DFL PATTERN CONTROLLERS TO ALLOW FOR SCREWDRIVER INSERTION FOR ADJUSTMENT
- USE SCREWDRIVER TO PUSH OR PULL DAMPER ACTUATOR THROUGH DFL FACE