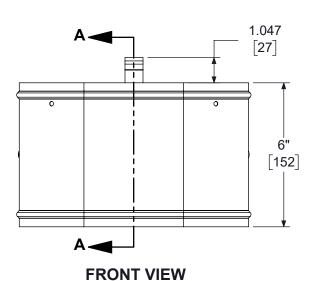

### **MATERIAL:**

- SHELL/BLADE HOUSING CONSTRUCTED OF 24 GA. GALVANIZED STEEL.
- DAMPER BLADE CONSTRUCTED OF 20 GA. GALVANIZED STEEL. SINGLE BALDE RIVETED TO SHELL HOUSING.
- DAMPER BLADE UNDERSIZED 1/32" FROM SHELL DIMENSIONS. MAY RESULT IN LACK OF AIRTIGHT SEAL EVEN WHEN FULLY CLOSED.
- DAMPER ACTUATOR CONSTRUCTED OF 24 GA. GALVANIZED STEEL.

### **DIMENSIONS:**

• DIMENSIONS ARE SHOWN AS INCHES [MM] UNLESS NOTED OTHERWISE.

Revision Date: 12/13/2023 Form: GC0114 Replaces: NA SHEET 1 OF 2

**DFP QD** 

DFP MODEL QUADRANT DAMPER DAMPER ACCESSORY