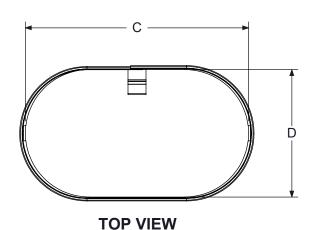

# SEE PAGE 2 FOR INSTALL VIEW

| OVAL SIZE | С           | D          |
|-----------|-------------|------------|
| 06        | 6.38 [162]  | 5.38 [137] |
| 08        | 9.50 [241]  | 5.38 [137] |
| 10        | 12.63 [321] | 5.38 [137] |
| 12        | 14.28 [363] | 8.00 [203] |

### **DIMENSIONS:**

• DIMENSIONS ARE SHOWN AS INCHES [MM] UNLESS NOTED OTHERWISE.

Revision Date: 12/13/2023 Form: GC0114 Replaces: NA SHEET 1 OF 2

**DFP QD** 

DFP MODEL QUADRANT DAMPER DAMPER ACCESSORY