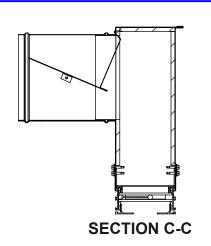

/32" FROM SHELL DIMENSIONS. MAY RESULT IN LACK OF AIRTIGHT SEAL EVEN WHEN FULLY CLOSED.
- DAMPER ACTUATOR CONSTRUCTED OF 24 GA. GALVANIZED STEEL.

#### NOTES:

- DAMPER SHIPS SEPARATELY FOR FIELD MOUNTING.
- STANDARD MILL FINISH.
- DAMPER SHIPS IN CLOSED POSITION TO PREVENT SHIPPING DAMAGE.

# SEE PAGE 2 FOR INSTALL VIEW

| OVAL SIZE | С           | D          |
|-----------|-------------|------------|
| 06        | 6.38 [162]  | 5.38 [137] |
| 08        | 9.50 [241]  | 5.38 [137] |
| 10        | 12.63 [321] | 5.38 [137] |
| 12        | 14.28 [363] | 8.00 [203] |

### **DIMENSIONS:**

• DIMENSIONS ARE SHOWN AS INCHES [MM] UNLESS NOTED OTHERWISE.

Revision Date: 12/13/2023 Form: GC0114 Replaces: NA SHEET 1 OF 2



**DFP QD** 

DFP MODEL QUADRANT DAMPER DAMPER ACCESSORY

## SUBMITTAL SHEET











### NOTES:

- ATTACH QUADRANT DAMPER TO PLENUM INLET. POSITION THE LEVER INSIDE THE PLENUM ON THE BOTTOM OF THE INLET COLLAR
- SCREW THROUGH ATTACHMENT HOLES TO SECURE DAMPER TO INLET (ENSURE SCREWS DO NOT INTERFERE WITH ROTATION OF DAMPER BLADE)
- ADJUST DFL PATTERN CONTROLLERS TO ALLOW FOR SCREWDRIVER INSERTION FOR ADJUSTMENT
- USE SCREWDRIVER TO PUSH OR PULL DAMPER ACTUATOR THROUGH DFL FACE

Revision Date: 12/13/2023 Form: GC0114 Replaces: NA SHEET 2 OF 2