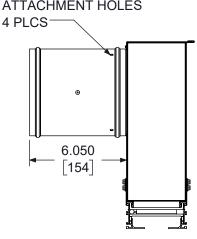

## **DFP QD**

DFP MODEL QUADRANT DAMPER DAMPER ACCESSORY

## SUBMITTAL SHEET

**SECTION A-A** 

### **MATERIAL:**

- SHELL/BLADE HOUSING CONSTRUCTED OF 24 GA. GALVANIZED STEEL.
- DAMPER BLADE CONSTRUCTED OF 20 GA. GALVANIZED STEEL. SINGLE BALDE RIVETED TO SHELL HOUSING.
- DAMPER BLADE UNDERSIZED 1/32" FROM SHELL DIMENSIONS. MAY RESULT IN LACK OF AIRTIGHT SEAL EVEN WHEN FULLY CLOSED.
- DAMPER ACTUATOR CONSTRUCTED OF 24 GA. GALVANIZED STEEL.

#### NOTES:

- DAMPER SHIPS SEPARATELY FOR FIELD MOUNTING.
- STANDARD MILL FINISH.
- DAMPER SHIPS IN CLOSED POSITION TO PREVENT SHIPPING DAMAGE.

### **DIMENSIONS:**

• DIMENSIONS ARE SHOWN AS INCHES [MM] UNLESS NOTED OTHERWISE.

Revision Date: 12/13/2023 Form: GC0114 Replaces: NA SHEET 1 OF 2

**DFP QD** 

DFP MODEL QUADRANT DAMPER DAMPER ACCESSORY