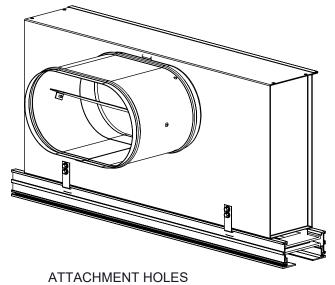

### NOTES:

- ATTACH QUADRANT DAMPER TO PLENUM INLET. POSITION THE LEVER INSIDE THE PLENUM ON THE BOTTOM OF THE INLET COLLAR
- SCREW THROUGH ATTACHMENT HOLES TO SECURE DAMPER TO INLET (ENSURE SCREWS DO NOT INTERFERE WITH ROTATION OF DAMPER BLADE)
- ADJUST DFL PATTERN CONTROLLERS TO ALLOW FOR SCREWDRIVER INSERTION FOR ADJUSTMENT
- USE SCREWDRIVER TO PUSH OR PULL DAMPER ACTUATOR THROUGH DFL FACE