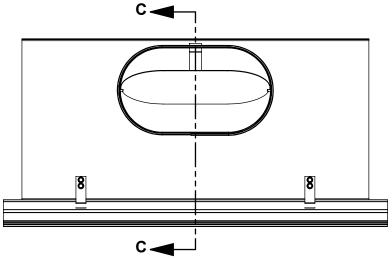

# SEE PAGE 2 FOR INSTALL VIEW

| OVAL SIZE | С           | D          |
|-----------|-------------|------------|
| 06        | 6.38 [162]  | 5.38 [137] |
| 08        | 9.50 [241]  | 5.38 [137] |
| 10        | 12.63 [321] | 5.38 [137] |
| 12        | 14.28 [363] | 8.00 [203] |