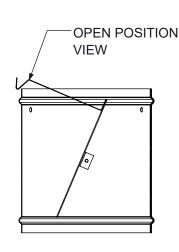

## **DFP QD**

DFP MODEL QUADRANT DAMPER DAMPER ACCESSORY



## SUBMITTAL SHEET











**SECTION A-A** 

### **MATERIAL:**

- SHELL/BLADE HOUSING CONSTRUCTED OF 24 GA. GALVANIZED STEEL.
- DAMPER BLADE CONSTRUCTED OF 20 GA. GALVANIZED STEEL. SINGLE BALDE RIVETED TO SHELL HOUSING.
- DAMPER BLADE UNDERSIZED 1/32" FROM SHELL DIMENSIONS. MAY RESULT IN LACK OF AIRTIGHT SEAL EVEN WHEN FULLY CLOSED.
- DAMPER ACTUATOR CONSTRUCTED OF 24 GA. GALVANIZED STEEL.

#### NOTES:

- DAMPER SHIPS SEPARATELY FOR FIELD MOUNTING.
- STANDARD MILL FINISH.
- DAMPER SHIPS IN CLOSED POSITION TO PREVENT SHIPPING DAMAGE.

# SEE PAGE 2 FOR INSTALL VIEW

| OVAL SIZE | С           | D          |
|-----------|-------------|------------|
| 06        | 6.38 [162]  | 5.38 [137] |
| 08        | 9.50 [241]  | 5.38 [137] |
| 10        | 12.63 [321] | 5.38 [137] |
| 12        | 14.28 [363] | 8.00 [203] |

### **D