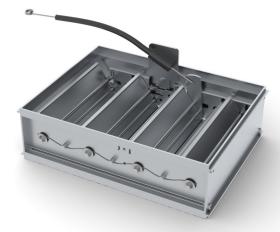

## **50BDHD**

Damper | Opposed Blade, Heavy Duty, Duct Mounted, Cable Operated

## MODEL

5OBDHD - Heavy Duty, Duct Mounted, Cable Operated Opposed Blade Damper, Aluminum Construction

## **FEATURES**

- Opposed blades allow excellent airflow control
- Cable operator is installed through ductwork to room side grille to allow quick and simple airflow adjustment
- Upstream installation reduces generated noise from entering the occupied space, compared to a duct mounted damper
- Maximum single size damper is 48"x18" (1219x457mm), multiple dampers used to create larger sizes
- Standard finish is Mill