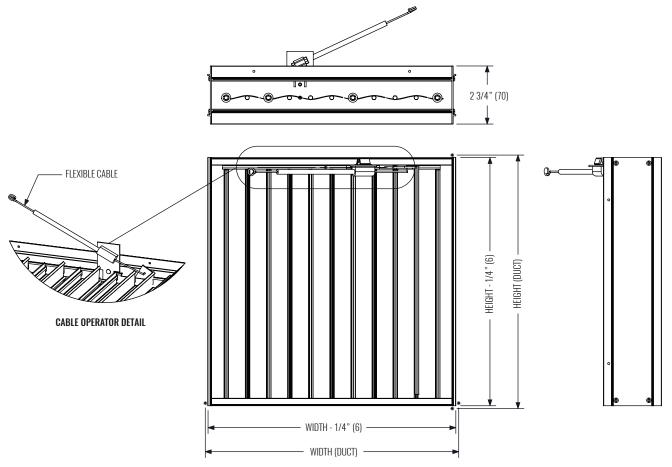

## DIMENSIONAL DATA

NOTES: Dimensions in parentheses are mm. Reference page Q1-33 for applicable product.