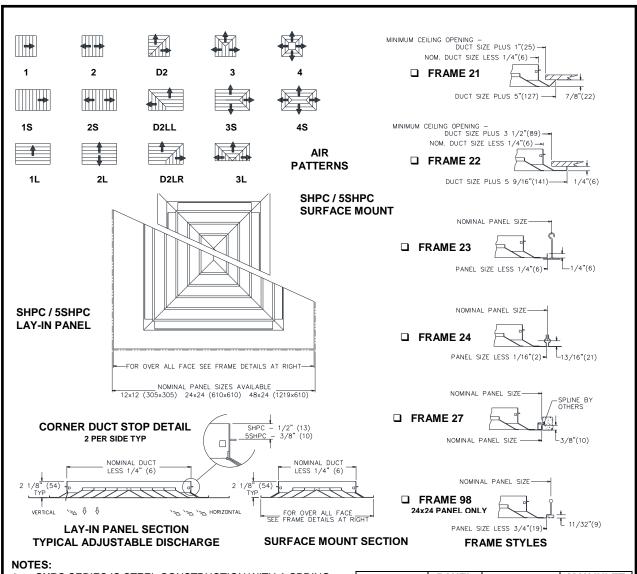

## SHPC / 5SHPC SERIES SQUARE / RECTANGULAR LOUVER FACE WITH PATTERN CONTROLLERS

- SHPC SERIES IS STEEL CONSTRUCTION WITH A SPRING LATCH CORE.
- 5SHPC SERIES IS ALUMINUM CONSTRUCTION WITH SPRING LATCH CORE.
- 3. NOMINAL INLET SIZES ARE AVAILABLE AS SQUARE OR RECTANGLE IN 3" (76) INCREMENTS.

## **ACCESSORIES:**

- DAMPERS SHIP SEPARATELY.
  - □ OBDFA FOR SHPC
  - □ 50BDFA FOR 5SHPC
- SSG -STEEL STRAIGHTENING GRID

| FRAME<br>STYLE | PANEL<br>SIZE | MIN INLET<br>DIM1xDIM2 | MAX INLET<br>DIM1xDIM2 |
|----------------|---------------|------------------------|------------------------|
| 21, 22         | -             | 6 x 6                  | 21 x 21                |
| 23, 24, 27     | 12 x 12       | 6 x 6                  | 6 x 6                  |
| 23, 24, 27, 98 | 24 x 24       | 6 x 6                  | 18 x 18                |
| 23, 24, 27     | 48 x 24       | 12 x 12                | 18 x 18<br>*21 x 18    |