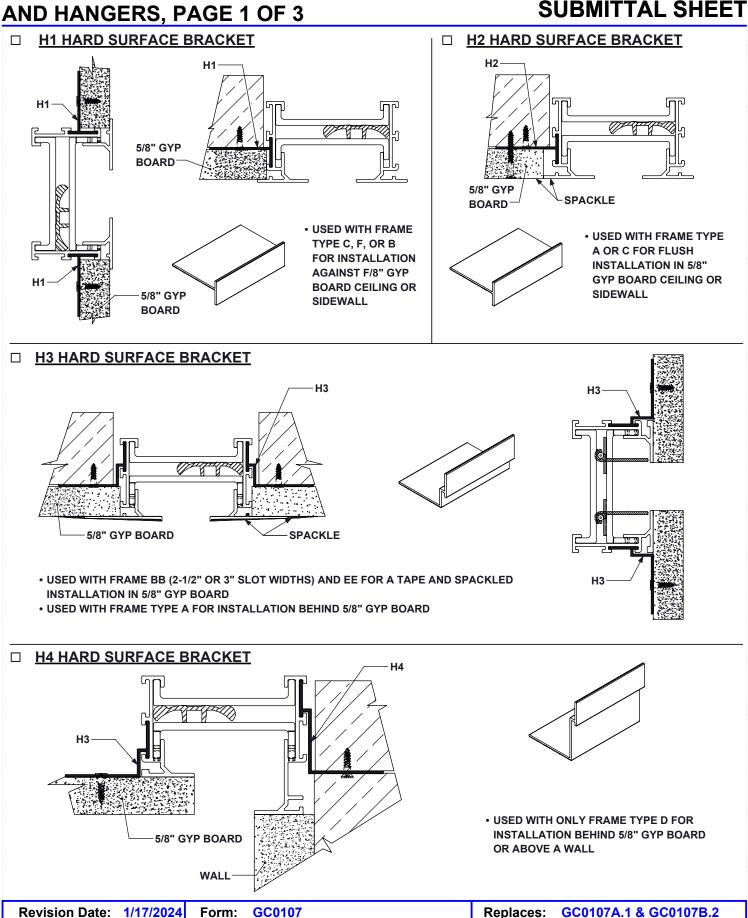

JOB NAME **ENGINEER** CONTRACTOR DESIGNFLO<sup>®</sup> MOUNTING BRACKETS TAG

SUBMITTAL SHEET

**Product Information is Subject to Change Without Notice** 

JOB NAME ENGINEER CONTRACTOR

## DESIGNFLO<sup>®</sup> MOUNTING BRACKETS TAG AND HANGERS, PAGE 2 OF 3

# SUBMITTAL SHEET

□ W2 WALL BRACKET

• USED WITH FRAME TYPE A, C, D, OR F FOR INSTALLATION OF DFL PERPENDICULAR TO A WALL WITH A REVEAL EFFECT BETWEEN THE FLANGE AND WALL