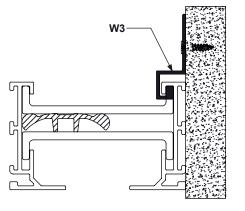

#### □ W3 WALL BRACKET

• USED WITH FRAME TYPE A OR D FOR INSTALLATION OF DFL PERPENDICULAR TO A WALL, WHERE FLANGE EDGE IS FLUSH AGAINST THE WALL. CANNOT BE USED WITH DFP PLENUM