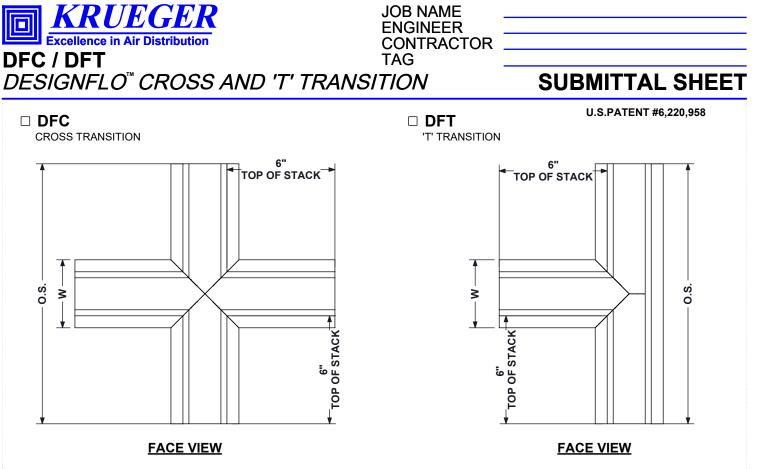

| DEC      |       | FRAME STYLES |             |              |             |              |             |              |             |              |
|----------|-------|--------------|-------------|--------------|-------------|--------------|-------------|--------------|-------------|--------------|
| DFC      |       |              |             | AA           |             | BB           |             | CC           |             | FF           |
|          | MODEL | SLOT WIDTH   | W           | <b>O.S</b> . | W           | O.S.         | W           | <b>O.S</b> . | W           | <b>O.S</b> . |
| L        | DFC10 | 1 (25)       | 2 3/4 (70)  | 14 3/4 (375) | 4 1/4 (108) | 16 1/4 (413) | 3 1/8 (79)  | 15 1/8 (384) | 3 3/4 (95)  | 15 3/4 (400) |
| ONE SLOT | DFC15 | 1 1/2 (38)   | 3 3/4 (95)  | 15 3/4 (400) | 5 1/4 (133) | 17 1/4 (438) | 4 1/8 (105) | 16 1/8 (410) | 4 3/4 (121) | 16 3/4 (425) |
|          | DFC20 | 2 (51)       | 4 3/4 (121) | 16 3/4 (425) | 6 1/4 (159) | 18 1/4 (464) | 5 1/8 (130) | 17 1/8 (435) | 5 3/4 (146) | 17 3/4 (451) |
|          | DFC25 | 2 1/2 (64)   | 5 3/4 (146) | 17 3/4 (451) | 6 3/4 (171) | 18 3/4 (476) | 6 1/8 (156) | 18 1/8 (460) | 6 3/4 (171) | 18 3/4 (476) |
|          | DFC30 | 3 (76)       | 6 3/4 (171) | 18 3/4 (476) | 7 3/4 (197) | 19 3/4 (502) | 7 1/8 (181) | 19 1/8 (485) | 7 3/4 (197) | 19 3/4 (502) |

| DFT                                                     |       | FRAME STYLES |             |              |             |              |             |              |             |              |
|---------------------------------------------------------|-------|--------------|-------------|--------------|-------------|--------------|-------------|--------------|-------------|--------------|
| DF1                                                     |       |              | AA 🗆        |              | BB          |              | □ <b>CC</b> |              |             |              |
|                                                         | MODEL | SLOT WIDTH   | W           | <b>O.S</b> . | W           | 0.S.         | W           | <b>O.S</b> . | w           | <b>O.S</b> . |
| SLOT                                                    | DFT10 | 1 (25)       | 2 3/4 (70)  | 14 3/4 (375) | 4 1/4 (108) | 16 1/4 (413) | 3 1/8 (79)  | 15 1/8 (384) | 3 3/4 (95)  | 15 3/4 (400) |
|                                                         | DFT15 | 1 1/2 (38)   | 3 3/4 (95)  | 15 3/4 (400) | 5 1/4 (133) | 17 1/4 (438) | 4 1/8 (105) | 16 1/8 (410) | 4 3/4 (121) | 16 3/4 (425) |
| S                                                       | DFT20 | 2 (51)       | 4 3/4 (121) | 16 3/4 (425) | 6 1/4 (159) | 18 1/4 (464) | 5 1/8 (130) | 17 1/8 (435) | 5 3/4 (146) | 17 3/4 (451) |
| ONE                                                     | DFT25 | 2 1/2 (64)   | 5 3/4 (146) | 17 3/4 (451) | 6 3/4 (171) | 18 3/4 (476) | 6 1/8 (156) | 18 1/8 (460) | 6 3/4 (171) | 18 3/4 (476) |
|                                                         | DFT30 | 3 (76)       | 6 3/4 (171) | 18 3/4 (476) | 7 3/4 (197) | 19 3/4 (502) | 7 1/8 (181) | 19 1/8 (456) | 7 3/4 (197) | 19 3/4 (502) |
| DIMENSIONS ARE GIVEN AS INCHES (MM)                     |       |              |             |              |             |              |             |              |             |              |
| Revision Date: 1/18/2024                                |       |              | Form:       | GC0104.8     |             |              | Replac      | es: GC010    | 4.7         |              |
| Product Information is Subject to Change Without Notice |       |              |             |              |             |              |             |              |             |              |