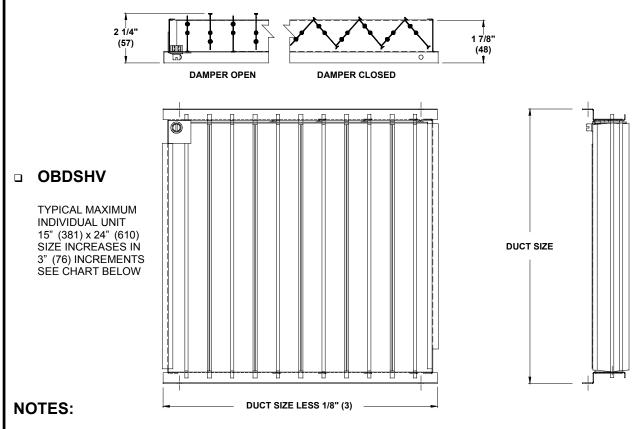

# **OBDSHV**

# STEEL OPPOSED BLADE DAMPER FOR SHV SERIES

- 1. OBDSHV STEEL CONSTRUCTION
- 2. SLOT OPERATED DAMPERS ARE ACCESSIBLE BEHIND THE REMOVABLE **SHV** CORE
- 3. DAMPER SHIPS SEPARATELY FOR FIELD MOUNTING. SCREWS BY OTHERS.
- 4. STANDARD FINISH IS #01 MILL.