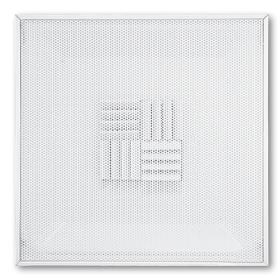

## INTRODUCTION

The Krueger 1240P/51240P/1240PE series of modular core perforated diffusers are one of Krueger's most versatile designs, combining excellent performance with on-the-job flexibility. The 1240P/51240P/1240PE series diffusers exhibit typical isothermal throws of 10' to 15' for 4-way air distribution and 35' to 50' for 1-way air distribution. The perforated face conceals the interior modular cores for an uninterrupted ceiling appearance. The modular cores are factory set for a 4-way air pattern, but may be field adjusted for 1-, 2- or 3-way air patterns. The modular capability makes the 1240P/51240P/1240PE ideal for installations with changing air pattern requirements such as tenant lease spaces.

### **FINISHES**

- Standard finish is #44 British White
- · Optional finishes available

1240P

1240PE

The areas encircled represent one core. Each core represents one quarter section of the diffuser.

**EXAMPLE:** Two core throw will show two of the four cores facing in the same direction. Three core throw will show three of the four cores facing in the same direction.