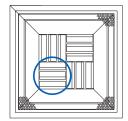

### **FINISHES**

- Standard finish is #44 British White
- · Optional finishes available

1240P

1240PE

The areas encircled represent one core. Each core represents one quarter section of the diffuser.

**EXAMPLE:** Two core throw will show two of the four cores facing in the same direction. Three core throw will show three of the four cores facing in the same direction.