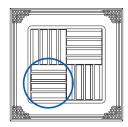

### **FINISHES**

- Standard finish is #44 British White
- · Optional finishes available

1240P

1240PE

The areas encircled represent one core. Each core represents one quarter section of the diffuser.

**EXAMPLE:** Two core throw will show two of the four cores facing in the same direction. Three core throw will show three of the four cores facing in the same direction.