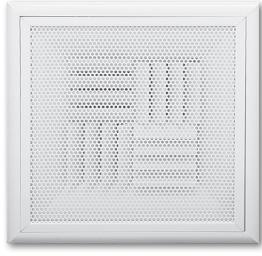

## INTRODUCTION

The Krueger 1240P/51240P/1240PE series of modular core perforated diffusers are one of Krueger's most versatile designs, combining excellent performance with on-the-job flexibility. The 1240P/51240P/1240PE series diffusers exhibit typical isothermal throws of 10' to 15' for 4-way air distribution and 35' to 50' for 1-way air distribution. The perforated face conceals the interior modular cores for an uninterrupted ceiling appearance. The modular cores are factory set for a 4-way air pattern, but may be field adjusted for 1-, 2- or 3-way air patterns. The modular capability makes the 1240P/51240P/1240PE ideal for installations with changing air pattern requirements such as tenant lease spaces.

### **FINISHES**

- Standard finish is #44 British White
- · Optional finishes available

1240P

1240PE

The areas encircled represent one core. Each core represents one quarter section of the diffuser.

**EXAMPLE:** Two core throw will show two of the four cores facing in the same direction. Three core throw will show three of the four cores facing in the same direction.