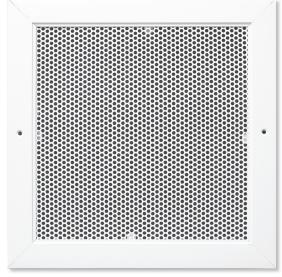

## INTRODUCTION

The S80P/S580P return grilles are designed to fit common commercial and residential applications where the architect requires a return grille without bars on the face. The S80P/S580P offers 3/16" diameters holes on 1/4" staggered centers and 1 1/4" flange. The perforated pattern matches the 6000 series supply diffusers, making them an excellent choice for surface mounted returns when the 6000 series is used as the supply diffusers.

### **FEATURES**

- 3/16" Diameter holes on 1/4" staggered centers
- 51% Free area
- Standard finish is #44 British White
- · Optional finishes available