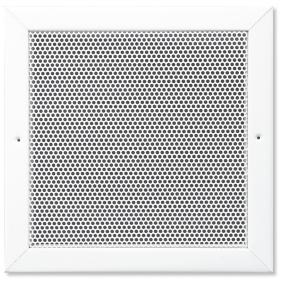

## INTRODUCTION

The S80P/S580P return grilles are designed to fit common commercial and residential applications where the architect requires a return grille without bars on the face. The S80P/S580P offers 3/16" diameters holes on 1/4" staggered centers and 1 1/4" flange. The perforated pattern matches the 6000 series supply diffusers, making them an excellent choice for surface mounted returns when the 6000 series is used as the supply diffusers.

### **FEATURES**

- 3/16" Diameter holes on 1/4" staggered centers
- 51% Free area
- Standard finish is #44 British White
- · Optional finishes available