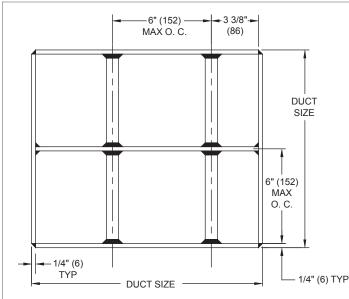

# **1390 Dimensional Information**

### 1390, FACE VIEW

NOTE: Dimensions in parentheses are mm.