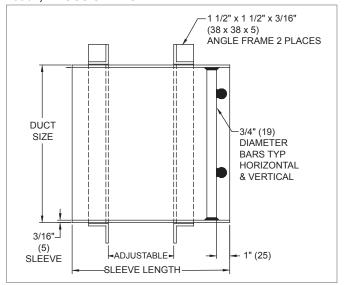

Sleeve

# Introduction: 1390F -

The 1390F series security bars feature a grid of bar work that has a maximum of 6" on center spacing. With the variable length sleeve, the 1390F is a great choice where penetration through a wall needs to be secure.

#### **MODEL**

1390F - Steel 3/4" diameter security bars with 3/16" thick steel stitch welded sleeve.

## **FEATURES**

- · 30"x30" Maximum single unit size.
- · Two unpainted steel angle frames shipped loose for field installation, constructed of 1 1/2"x1 1/2"x3/16" angle.
- 6", 8", 10", 12", 14", 16", and 18" Sleeve lengths.

#### **FINISHES**

- · Standard finish is #44 British White.
- · Optional finish is Mill.



# **1390F Dimensional Information**

## 1390F, FACE VIEW



NOTE: Dimensions in parentheses are mm.

## 1390F, CROSS SECTION