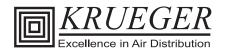

# 1390F | Security Bars with Sleeve

# Introduction: 1390F -

The 1390F series security bars feature a grid of bar work that has a maximum of 6" on center spacing. With the variable length sleeve, the 1390F is a great choice where penetration through a wall needs to be secure.