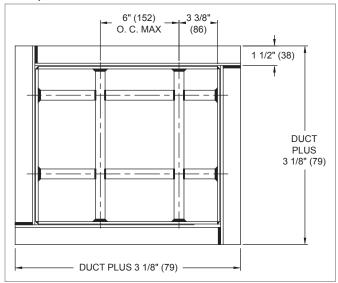

# 1390F | Security Bars with Sleeve

# Introduction: 1390F -

The 1390F series security bars feature a grid of bar work that has a maximum of 6" on center spacing. With the variable length sleeve, the 1390F is a great choice where penetration through a wall needs to be secure.

#### **MODEL**

1390F - Steel 3/4" diameter security bars with 3/16" thick steel stitch welded sleeve.

## **FEATURES**

- · 30"x30" Maximum single unit size.
- · Two unpainted steel angle frames shipped loose for field installation, constructed of 1 1/2"x1 1/2"x3/16" angle.
- 6", 8", 10", 12", 14", 16", and 18" Sleeve lengths.

#### **FINISHES**

- · Standard finish is #44 British White.
- · Optional finish is Mill.



# **1390F Dimensional Information**

## 1390F, FACE VIEW



NOTE: Dimensions in parentheses are mm.

## 1390F, CROSS SECTION