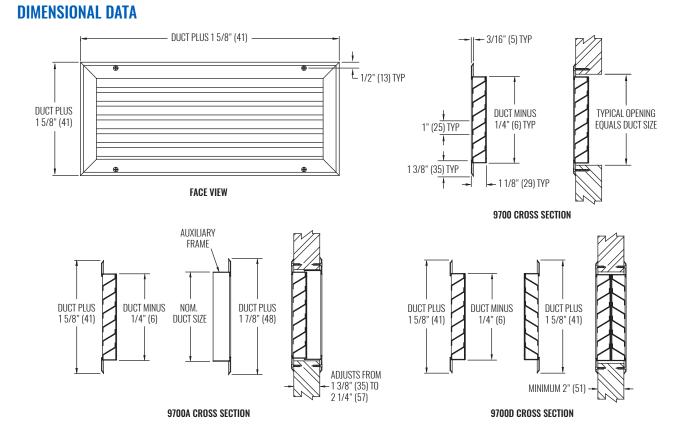

#### **INTRODUCTION**

The 9700 series transfer grilles are designed to ensure visual privacy while providing air circulation from one area to another. The 9700 provides a single side mounting frame for use where appearance is an issue on only one side, as in a utility or storage closet. The 9700A provides a double sided mounting frame (with no deflectors) to fit varying door thickness (minimum 2"), where a finished look is required on both sides, as in an office or kitchen door. The 9700D is a double core configuration to give the appearance of a finished grille on both sides. The sight-proof blade configuration and unobtrusive appearance make Krueger's 9700 series grille an ideal choice for wall or door air transfer from room to room.

#### **MODELS**

- 9700 Single core with beveled frame
- 9700A Single core with 1 3/8" margin auxiliary frame, adjusts to fit door thickness from 1 3/8" to 2 1/4"
- 9700D Double core with beveled frame, minimum door thickness of 2"