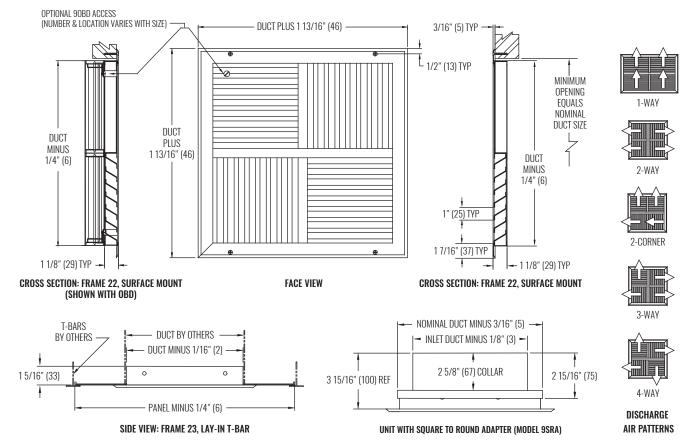

# **ACCESSORIES**

- Stainless steel OBD welded to unit, adjustable from face of diffuser (model 9OBD)
- Plaster frame (model 98PF)
- · Square to round adapter (model 9SRA)

## **DIMENSIONAL DATA**

NOTE: Dimensions in parentheses are millimeters (mm).