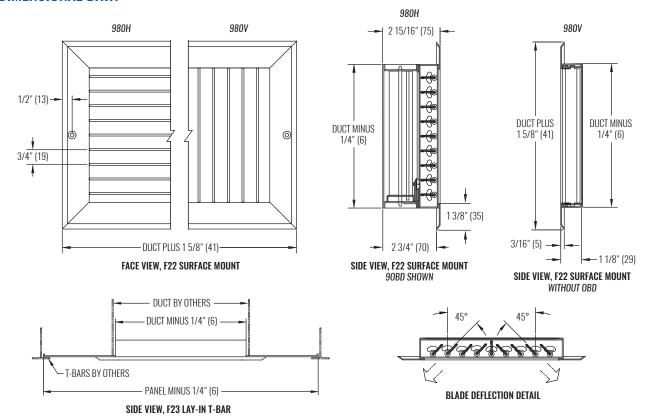

series stainless steel single-adjustable grilles allow air spread to be set left and right or up and down for economical versatility. These grilles feature  $\frac{3}{4}$ " on center blade spacing and are available for surface mount or lay-in T-bar applications.

#### MODEL

980 - Single Deflection Supply Grille

### **FEATURES**

- 304 Stainless steel construction (316 optional)
- Sturdy deflection blades spaced on 3/4" centers
- Adjustable blades
- · Countersunk screw holes in mounting frame
- Horizontal or vertical blades (H or V)
- Standard finish is 90 #4 Satin Polish or 44 British White

## **ACCESSORIES**

- Stainless steel OBD welded to unit, adjustable from face of grille (model 9OBD)
- Plaster frame (model 98PF)
- · Square to round adapter (model 9SRA)

## **DIMENSIONAL DATA**



NOTE: Dimensions in parentheses are millimeters (mm).