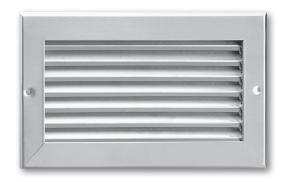

# Stainless Steel Supply Grille, Single Deflection, Adjustable

## INTRODUCTION

The 980 series stainless steel single-adjustable grilles allow air spread to be set left and right or up and down for economical versatility. These grilles feature  $\frac{3}{4}$ " on center blade spacing and are available for surface mount or lay-in T-bar applications.

### **FEATURES**

- 304 Stainless steel construction (316 optional)
- Sturdy deflection blades spaced on 3/4" centers
- Adjustable blades
- · Countersunk screw holes in mounting frame
- Horizontal or vertical blades (H or V)
- Standard finish is 90 #4 Satin Polish or 44 British White