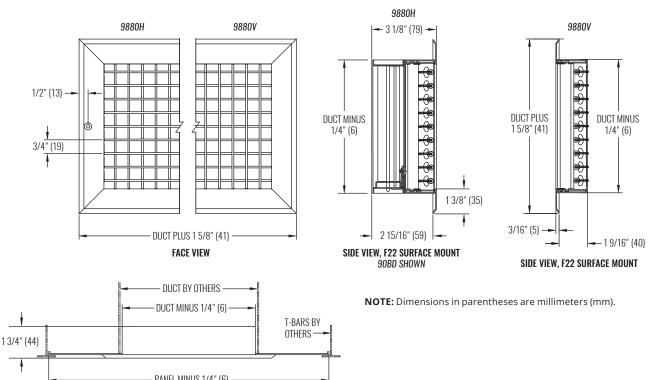

**DIMENSIONAL DATA** 

9880

# Stainless Steel Supply Grille, Double Deflection, Adjustable

The 9880 series stainless steel double-adjustable grilles allow air spread to be set left, right, up and down concurrently for maximum versatility. These grilles feature 34" on center blade spacing and are available for surface mount or lay-in T-bar applications.

### **FEATURES**

- 304 Stainless steel construction (316 optional)
- Sturdy front and rear deflection blades spaced on 3/4" centers
- Adjustable blades
- Countersunk screw holes in mounting frame
- Horizontal or vertical blades (H or V)
- Standard finish is 90 #4 Satin Polish or 44 British White

## PANEL MINUS 1/4" (6)

SIDE VIEW, F23 LAY-IN T-BAR