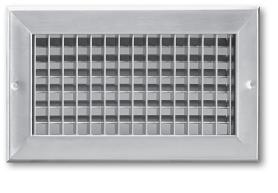

# Stainless Steel Supply Grille, Double Deflection, Adjustable

The 9880 series stainless steel double-adjustable grilles allow air spread to be set left, right, up and down concurrently for maximum versatility. These grilles feature 34" on center blade spacing and are available for surface mount or lay-in T-bar applications.

### MODEL

9880 - Double Deflection Supply Grille

### **FEATURES**

- 304 Stainless steel construction (316 optional)
- Sturdy front and rear deflection blades spaced on 3/4" centers
- Adjustable blades
- Countersunk screw holes in mounting frame
- Horizontal or vertical blades (H or V)
- Standard finish is 90 #4 Satin Polish or 44 British White