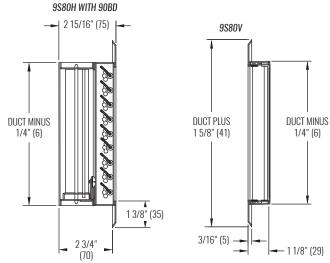

# **ACCESSORIES**

- Stainless steel OBD welded to unit, adjustable from face of grille (model 9OBD).
- · Plaster frame (model 98PF).
- Square to round adapter (model 9SRA).

# **DIMENSIONAL DATA**

**FACE VIEW, F22 SURFACE MOUNT** 

SIDE VIEW, F22 SURFACE MOUNT

**NOTE:** Dimensions in parentheses are millimeters (mm).

P1-58