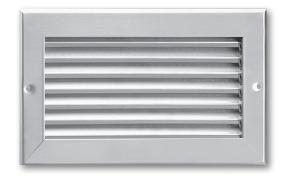

# INTRODUCTION

The 9S80 series stainless steel fixed-blade grilles may be set to either 0° or 45° deflection for performance and aesthetic versatility. These grilles feature ¾" on center blade spacing and are available for surface mount or layin T-bar applications.

## **FEATURES**

- 304 Stainless steel construction (316 optional)
- Sturdy deflection blades spaced on 3/4" centers
- · Countersunk screw holes in mounting frame
- Horizontal or vertical blades at 45° (H or V)
- Horizontal or vertical blades at 0° (HZ or VZ)
- Standard finish is 90 #4 Satin Polish or 44 British White