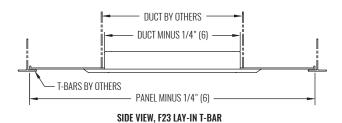

# **DIMENSIONAL DATA**

**FACE VIEW, F22 SURFACE MOUNT** 

SIDE VIEW, F22 SURFACE MOUNT

**NOTE:** Dimensions in parentheses are millimeters (mm).

P1-58