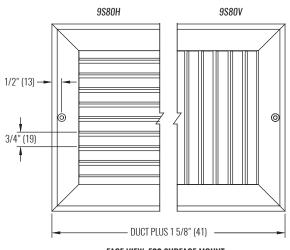

# **DIMENSIONAL DATA**

**FACE VIEW, F22 SURFACE MOUNT** 

SIDE VIEW, F22 SURFACE MOUNT

**NOTE:** Dimensions in parentheses are millimeters (mm).

P1-58