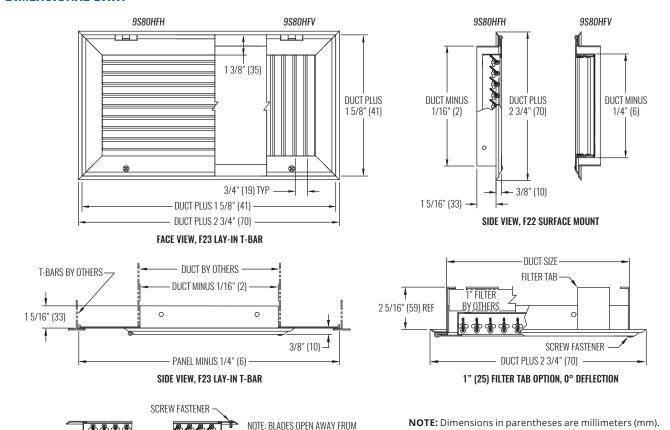

et to either 0° or 45° deflection for performance and aesthetic versatility. These grilles feature ¾" on center blade spacing and are available for surface mount or lay-in T-bar applications.

### MODEL

9S80HF - Hinge Face, Fixed Blade Return Grille

## **FEATURES**

- 304 Stainless steel construction (316 optional)
- Sturdy deflection blades spaced on 3/4" centers
- · Countersunk screw holes
- Horizontal or vertical blades at 45° (H or V)
- Horizontal or vertical blades at 0° (HZ or VZ)
- Standard finish is 90 #4 Satin Polish or 44 British White

### **ACCESSORIES**

- Stainless steel OBD welded to unit, adjustable from face of grille (model 9OBD)
- Square to round adapter (model 9SRA)

**0° BLADE DETAIL** 

45° BLADE DETAIL

· Filter clips for filter mounting



# **DIMENSIONAL DATA**



© Copyright Krueger 2020

HINGES AS SHOWN AT LEFT