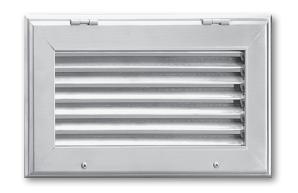

### INTRODUCTION

The 9S80HF series stainless steel fixed-blade grilles with filter rack and hinged face may be set to either 0° or 45° deflection for performance and aesthetic versatility. These grilles feature ¾" on center blade spacing and are available for surface mount or lay-in T-bar applications.

### MODEL

9S80HF - Hinge Face, Fixed Blade Return Grille

## **FEATURES**

- 304 Stainless steel construction (316 optional)
- Sturdy deflection blades spaced on 3/4" centers
- · Countersunk screw holes
- Horizontal or vertical blades at 45° (H or V)
- Horizontal or vertical blades at 0° (HZ or VZ)
- Standard finish is 90 #4 Satin Polish or 44 British White