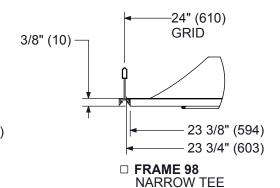

**Excellence in Air Distribution** 

| JOB NAME   |
|------------|
| ENGINEER   |
| CONTRACTOR |
| TAG        |

# SUBMITTAL SHEET

# **5PLQ Architectural Ceiling Diffuser**

24 x 24 PANEL WITH ROUND NECK



## **FACE VIEW**

#### **SIDE VIEW**





-24" (610)

**GRID** 



#### **NOTES:**

- **CONSTRUCTION IS 100% ALUMINUM.**
- 2. SUITABLE FOR MRI ROOMS.
- 3. BRITISH WHITE IS STANDARD FINISH.
- WHEN USING FLEX DUCT WITH HARD **CEILING PLEASE ORDER F23 WITH CORRESPONDING (5)HCF23 PLASTER** FRAME.
- 5. **SEE FORM DS3403 FOR PATTERN BLANK OFF DETAILS.**

### **DIMENSIONS ARE SHOWN IN INCHES (MM)**

|   | NOMINAL DUCT SIZES |        |        |        |        |        |
|---|--------------------|--------|--------|--------|--------|--------|
|   | 6                  | 8      | 10     | 12     | 14     | 16     |
|   | (152)              | (203)  | (254)  | (305)  | (356)  | (381)  |
|   | 1 1/8"             | 1 1/4" | 1 3/8" | 1 3/8" | 1 3/8" | 1 3/8" |
| С | (29)               | (32)   | (35)   | (35)   | (35)   | (35)   |

Revision Date: 1/6/2014 Form: **DS34