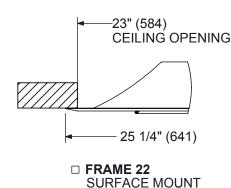

#### **NOTES:**

- **CONSTRUCTION IS 100% ALUMINUM.**
- 2. SUITABLE FOR MRI ROOMS.
- 3. BRITISH WHITE IS STANDARD FINISH.
- WHEN USING FLEX DUCT WITH HARD **CEILING PLEASE ORDER F23 WITH CORRESPONDING (5)HCF23 PLASTER** FRAME.
- 5. **SEE FORM DS3403 FOR PATTERN BLANK OFF DETAILS.**