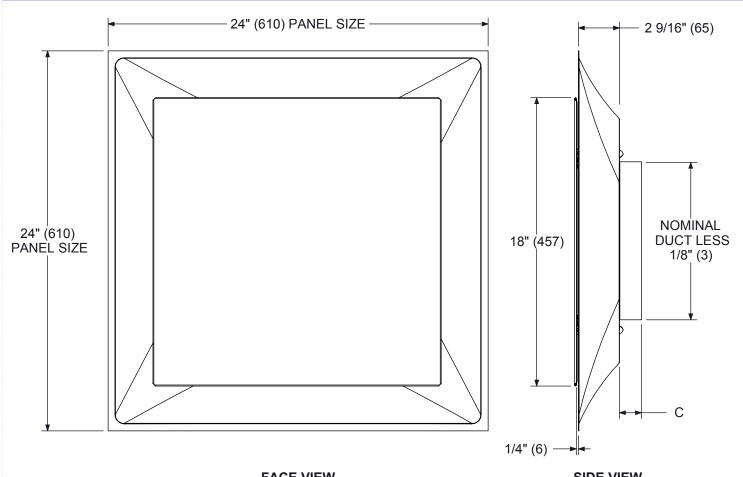

# **5PLQ Architectural Ceiling Diffuser**

24 x 24 PANEL WITH ROUND NECK

## **FACE VIEW**

#### **SIDE VIEW**

-24" (610)

**GRID** 

### **DIMENSIONS ARE SHOWN IN INCHES (MM)**

|   | NOMINAL DUCT SIZES |        |        |        |        |        |
|---|--------------------|--------|--------|--------|--------|--------|
|   | 6                  | 8      | 10     | 12     | 14     | 16     |
|   | (152)              | (203)  | (254)  | (305)  | (356)  | (381)  |
|   | 1 1/8"             | 1 1/4" | 1 3/8" | 1 3/8" | 1 3/8" | 1 3/8" |
| С | (29)               | (32)   | (35)   | (35)   | (35)   | (35)   |