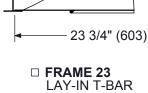

#### **NOTES:**

- **CONSTRUCTION IS 100% ALUMINUM.**
- 2. SUITABLE FOR MRI ROOMS.
- 3. BRITISH WHITE IS STANDARD FINISH.
- WHEN USING FLEX DUCT WITH HARD **CEILING PLEASE ORDER F23 WITH CORRESPONDING (5)HCF23 PLASTER** FRAME.
- 5. **SEE FORM DS3403 FOR PATTERN BLANK OFF DETAILS.**