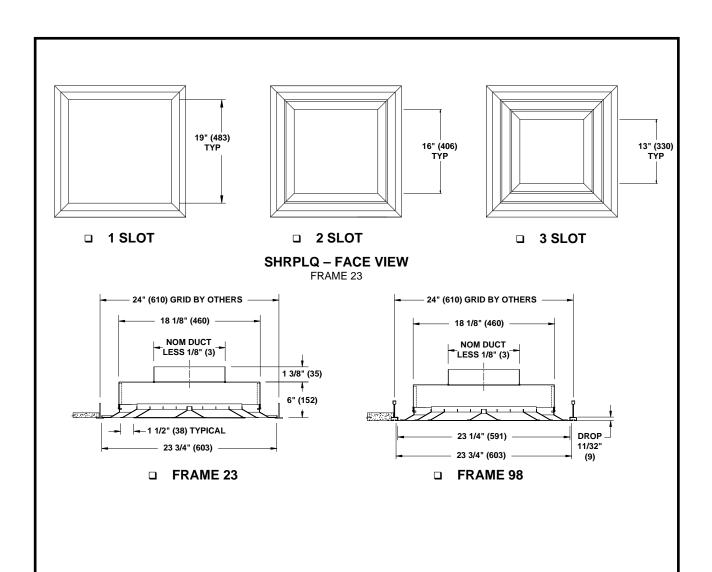

### STEEL SQUARE LOUVER FACE WITH CENTER PLAQUE

#### **NOTES:**

- SHRPLQ SERIES IS STEEL CONSTRUCTION WITH SQUARE TO ROUND NECK ADAPTER AND SPRING LATCH CORE.
- 2. NOMINAL PANEL AVAILABLE IS 24x24 (610x610) ONLY.

#### **ACCESSORIES:**

☐ SEE ROUND DAMPER SECTION FOR SELECTION

|        | AVAILABLE NECK SIZES |   |    |    |    |  |
|--------|----------------------|---|----|----|----|--|
| 1 SLOT | 6                    | 8 | 10 |    |    |  |
| 2 SLOT | 6                    | 8 | 10 | 12 |    |  |
| 3 SLOT |                      | 8 | 10 | 12 | 14 |  |

DIMENSIONS ARE SHOWN AS INCHES (MM)

Product Information is Subject to Change Without Notice