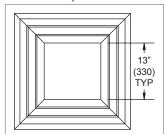

lip on the louvered core, resulting in a tight horizontal pattern at the ceiling and a higher discharge velocity at the face. This creates a high induction region just below the face of the diffuser, which makes them an excellent choice for variable air volume systems.

#### **MODELS**

SHRPLQ - Steel Louvered, Plaque Diffuser

## **FEATURES**

- Available in 1, 2, or 3 slots.
- · Core is removable from face of diffuser.
- · Round duct connections.

#### **ACCESSORIES**

- · Optional straightening grids.
- · Optional round damper.



SHRPLQ

#### **PANEL SIZE**

• 24"x24"

#### **FINISHES**

- · Standard finish is #44 British White.
- · Optional finishes available.

# **SHRPLQ Dimensional Information •**

## SHRPLQ, FACE VIEW, 2 SLOT



# **FACE VIEW, 1 SLOT**



**FACE VIEW, 3 SLOTS** 



# **SHRPLQ Frame Styles** •

## SHRPLQ, FRAME 23, LAY-IN T-BAR



## SHRPLQ, FRAME 98, NARROW-T



## SHRPLQ, AVAILABLE NECK SIZES

| Slots  | Inlet Size                                |
|--------|-------------------------------------------|
| 1 Slot | 6" (152), 8" (203), 10" (254)             |
| 2 Slot | 6" (152), 8" (203), 10" (254), 12" (305)  |
| 3 Slot | 8" (203), 10" (254), 12" (305), 14" (356) |

NOTE: Dimensions in parentheses are mm.

S Н R Р

Q