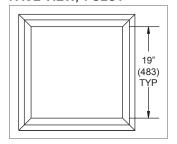

y feature a 1/4" horizontal lip on the louvered core, resulting in a tight horizontal pattern at the ceiling and a higher discharge velocity at the face. This creates a high induction region just below the face of the diffuser, which makes them an excellent choice for variable air volume systems.

#### **MODELS**

SHRPLQ - Steel Louvered, Plaque Diffuser

## **FEATURES**

- Available in 1, 2, or 3 slots.
- · Core is removable from face of diffuser.
- · Round duct connections.

#### **ACCESSORIES**

- · Optional straightening grids.
- · Optional round damper.



SHRPLQ

#### **PANEL SIZE**

• 24"x24"

#### **FINISHES**

- · Standard finish is #44 British White.
- · Optional finishes available.

# **SHRPLQ Dimensional Information •**

## SHRPLQ, FACE VIEW, 2 SLOT



# **FACE VIEW, 1 SLOT**



**FACE VIEW, 3 SLOTS** 



# **SHRPLQ Frame Styles** •

## SHRPLQ, FRAME 23, LAY-IN T-BAR



## SHRPLQ, FRAME 98, NARROW-T



## SHRPLQ, AVAILABLE NECK SIZES

| Slots  | Inlet Size                                |
|--------|-------------------------------------------|
| 1 Slot | 6" (152), 8" (203), 10" (254)             |
| 2 Slot | 6" (152), 8" (203), 10" (254), 12" (305)  |
| 3 Slot | 8" (203), 10" (254), 12" (305), 14" (356) |

NOTE: Dimensions in parentheses are mm.

S Н R Р

Q