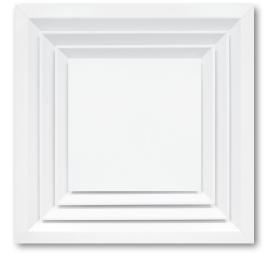

SHRPLQ | Flush Face, Center Plague

# Introduction: SHRPLQ -

The SHRPLQ series square diffuser provides the building designer with the desired plaque diffuser appearance and superior throw performance. The 24"x24" SHRPLQ has one, two, or three slots with a square plaque face in the center. The removable core offers easy duct and damper access. They feature a 1/4" horizontal lip on the louvered core, resulting in a tight horizontal pattern at the ceiling and a higher discharge velocity at the face. This creates a high induction region just below the face of the diffuser, which makes them an excellent choice for variable air volume systems.