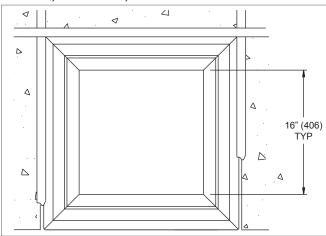

duct and damper access. They feature a 1/4" horizontal lip on the louvered core, resulting in a tight horizontal pattern at the ceiling and a higher discharge velocity at the face. This creates a high induction region just below the face of the diffuser, which makes them an excellent choice for variable air volume systems.

#### **MODELS**

SHRPLQ - Steel Louvered, Plaque Diffuser

## **FEATURES**

- Available in 1, 2, or 3 slots.
- · Core is removable from face of diffuser.
- · Round duct connections.

#### **ACCESSORIES**

- · Optional straightening grids.
- · Optional round damper.



SHRPLQ

#### **PANEL SIZE**

• 24"x24"

#### **FINISHES**

- · Standard finish is #44 British White.
- · Optional finishes available.

# **SHRPLQ Dimensional Information •**

## SHRPLQ, FACE VIEW, 2 SLOT



# **FACE VIEW, 1 SLOT**



**FACE VIEW, 3 SLOTS** 



# **SHRPLQ Frame Styles** •

## SHRPLQ, FRAME 23, LAY-IN T-BAR



## SHRPLQ, FRAME 98, NARROW-T



## SHRPLQ, AVAILABLE NECK SIZES

| Slots  | Inlet Size                                |
|--------|-------------------------------------------|
| 1 Slot | 6" (152), 8" (203), 10" (254)             |
| 2 Slot | 6" (152), 8" (203), 10" (254), 12" (305)  |
| 3 Slot | 8" (203), 10" (254), 12" (305), 14" (356) |

NOTE: Dimensions in parentheses are mm.

S Н R Р

Q