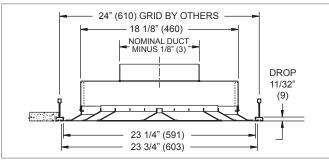

harge velocity at the face. This creates a high induction region just below the face of the diffuser, which makes them an excellent choice for variable air volume systems.

#### **MODELS**

SHRPLQ - Steel Louvered, Plaque Diffuser

## **FEATURES**

- Available in 1, 2, or 3 slots.
- · Core is removable from face of diffuser.
- · Round duct connections.

#### **ACCESSORIES**

- · Optional straightening grids.
- · Optional round damper.



SHRPLQ

#### **PANEL SIZE**

• 24"x24"

#### **FINISHES**

- · Standard finish is #44 British White.
- · Optional finishes available.

# **SHRPLQ Dimensional Information •**

## SHRPLQ, FACE VIEW, 2 SLOT



# **FACE VIEW, 1 SLOT**



**FACE VIEW, 3 SLOTS** 



# **SHRPLQ Frame Styles** •

## SHRPLQ, FRAME 23, LAY-IN T-BAR



## SHRPLQ, FRAME 98, NARROW-T



## SHRPLQ, AVAILABLE NECK SIZES

| Slots  | Inlet Size                                |
|--------|-------------------------------------------|
| 1 Slot | 6" (152), 8" (203), 10" (254)             |
| 2 Slot | 6" (152), 8" (203), 10" (254), 12" (305)  |
| 3 Slot | 8" (203), 10" (254), 12" (305), 14" (356) |

NOTE: Dimensions in parentheses are mm.

S Н R Р

Q