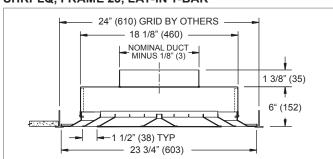

at the ceiling and a higher discharge velocity at the face. This creates a high induction region just below the face of the diffuser, which makes them an excellent choice for variable air volume systems.

#### **MODELS**

SHRPLQ - Steel Louvered, Plaque Diffuser

## **FEATURES**

- Available in 1, 2, or 3 slots.
- · Core is removable from face of diffuser.
- · Round duct connections.

#### **ACCESSORIES**

- · Optional straightening grids.
- · Optional round damper.



SHRPLQ

#### **PANEL SIZE**

• 24"x24"

#### **FINISHES**

- · Standard finish is #44 British White.
- · Optional finishes available.

# **SHRPLQ Dimensional Information •**

## SHRPLQ, FACE VIEW, 2 SLOT



# **FACE VIEW, 1 SLOT**



**FACE VIEW, 3 SLOTS** 



# **SHRPLQ Frame Styles** •

## SHRPLQ, FRAME 23, LAY-IN T-BAR



## SHRPLQ, FRAME 98, NARROW-T



## SHRPLQ, AVAILABLE NECK SIZES

| Slots  | Inlet Size                                |
|--------|-------------------------------------------|
| 1 Slot | 6" (152), 8" (203), 10" (254)             |
| 2 Slot | 6" (152), 8" (203), 10" (254), 12" (305)  |
| 3 Slot | 8" (203), 10" (254), 12" (305), 14" (356) |

NOTE: Dimensions in parentheses are mm.

S Н R Р

Q