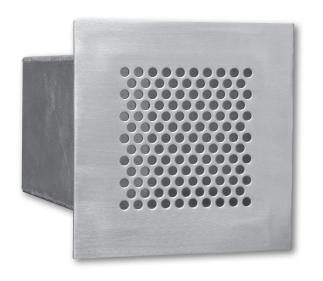

## INTRODUCTION

The 91310 series maximum security grille features a perforated face plate that makes finger penetration difficult in areas that need a secure environment and 100% stainless steel construction. The 46% free area perforation provides minimum pressure loss, making the 91310 an ideal choice for secure areas that require large amounts of supply or return air.

## **FEATURES**

- 10 Gage perforated face and 5/16" holes on 7/16" staggered centers
- 10 Gage stitch welded sleeve
- 304 Stainless steel construction (316 optional)
- Standard finish is 90 #4 Satin Polish