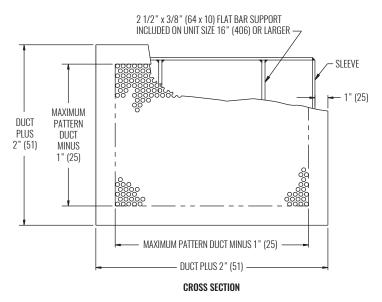

## **DIMENSIONAL DATA**

NOTE: Dimensions in parentheses are millimeters (mm).

P1-107