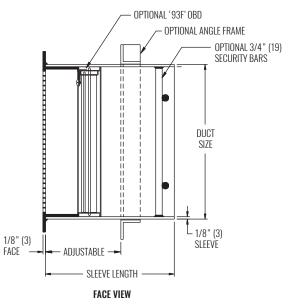

# **ACCESSORIES**

- · Angle frame, shipped loose
- Security bars on 6" centers
- Anchor bars
- Two angles, shipped loose
- Front or rear operated OBD (90BD)

## **DIMENSIONAL DATA**

NOTE: Dimensions in parentheses are millimeters (mm).

P1-107