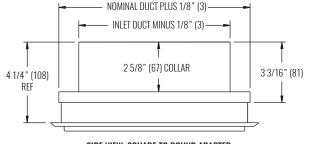

SIDE VIEW, SQUARE TO ROUND ADAPTER MODEL 9SRA

© Copyright Krueger 2020

GRILLES | STAINLESS STEEL