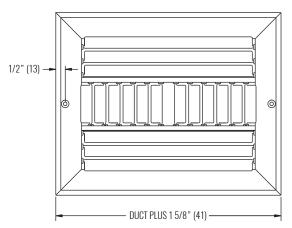

## **DIMENSIONAL DATA**

**FACE VIEW, FRAME 22 SURFACE MOUNT** 

SIDE VIEW, FRAME 22 SURFACE MOUNT 90BD SHOWN

SIDE VIEW, FRAME 22 SURFACE MOUNT WITHOUT DAMPER

NOTE: D imensions in parentheses are millimeters (mm).