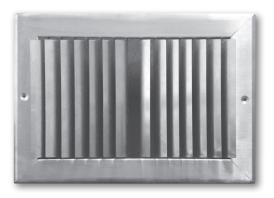

## INTRODUCTION

The 9180 series curved blade grille features individually, hand adjustable blades and multiple discharge configurations. Blade settings can be adjusted to increase or decrease the throw characteristics. These grilles are an excellent choice for residential and commercial buildings where different throw characteristics are needed for the same sized grille.

## **FEATURES**

- 304 stainless steel construction (316 optional)
- 1, 2, 3, and 4-way deflection
- · Adjustable blades
- · Countersunk screw holes in mounting frame
- Standard finish is 90 #4 Satin Polish or 44 British White