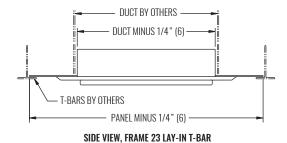

## **DIMENSIONAL DATA**

**FACE VIEW, FRAME 22 SURFACE MOUNT** 

SIDE VIEW, FRAME 22 SURFACE MOUNT 90BD SHOWN

SIDE VIEW, FRAME 22 SURFACE MOUNT WITHOUT DAMPER

NOTE: D imensions in parentheses are millimeters (mm).