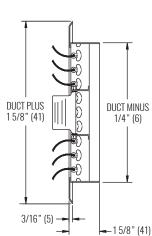

SIDE VIEW, SQUARE TO ROUND ADAPTER MODEL 9SRA

© Copyright Krueger 2020

GRILLES | STAINLESS STEEL