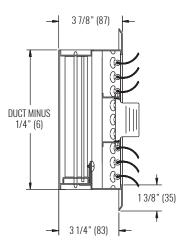

## **DIMENSIONAL DATA**

**FACE VIEW, FRAME 22 SURFACE MOUNT** 

SIDE VIEW, FRAME 22 SURFACE MOUNT 90BD SHOWN

SIDE VIEW, FRAME 22 SURFACE MOUNT WITHOUT DAMPER

NOTE: D imensions in parentheses are millimeters (mm).