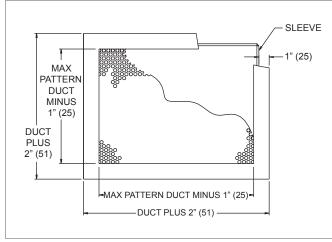

# 13SD, FACE VIEW

NOTE: Dimensions in parentheses are mm.

13SD

SECURITY GRILLES