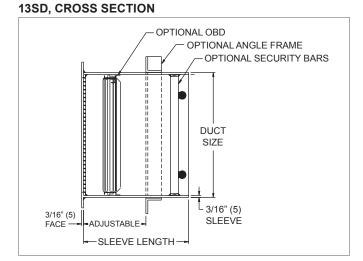

## **FEATURES**

- 3/16" Thick stitch welded sleeve (steel).
- 30"x30" Maximum single unit size.
- 6", 8", 10", 12", 14", 16", and 18" Sleeve lengths.

## ACCESSORIES

- Unpainted steel angle frame shipped loose for field installation, constructed of 1 1/2"x1 1/2"x3/16" angle.
- Steel 3/4" diameter security bars on 6" centers.
- Steel 3"x3/4" diameter anchor bars.
- Two unpainted loose steel angles shipped loose for field installation; constructed of 1 1/2"x1 1/2"x3/16" angle.
- · Rear operated OBD.