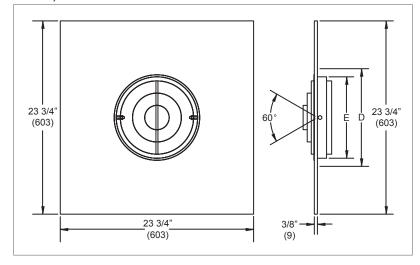

# **RPNLP Dimensional Information**

## RPNLP, FACE AND SIDE VIEWS

## RPNLP, DIMENSIONAL DETAILS

| Nominal<br>Size * | Element<br>Size<br>E | Number<br>of Rings | Duct<br>Size<br>D |
|-------------------|----------------------|--------------------|-------------------|
| 6                 | 6" (152)             | 3                  | 8" (203)          |
| 8                 | 8" (203)             | 3                  | 10" (254)         |
| 10                | 10" (254)            | 3                  | 12" (305)         |
| 12                | 12" (305)            | 3                  | 14" (356)         |
| 14                | 14" (356)            | 4                  | 16" (406)         |

NOTES: Dimensions in parentheses are mm and rounded to the nearest 1/16".

\*The nominal size is 2" (51) smaller than the duct size to which it mounts. Example: A size 10 mounts on a 12" (305) duct.