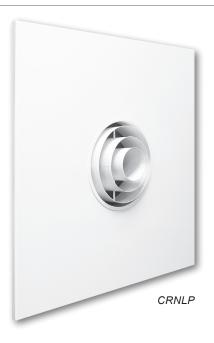

# Introduction: CRNLP, 5CRNLP

This concentric ring nozzle is designed for lay-in T-bar applications where integration into standard ceiling grid is necessary. The high capacity concentric ring nozzle provides a concentrated jet of air. With up to 60° of axial adjustment and 360° of rotation for a variety of directional control settings.

### **FEATURES**

- · Steel or aluminum construction.
- · Directional air pattern control. (60° Axial adjustment with 360° of rotation.)
- · Lay-in T-Bar, 24"x24" panel.