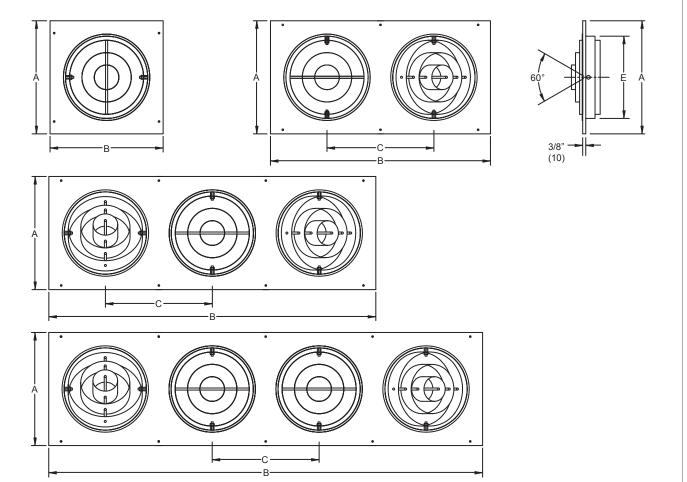

# **CRNP**, 5CRNP Dimensional Information

### RPN2P, RPN4P, FACE AND SIDE VIEWS

NOTE: Refer to the next page for additional dimensional information.

C R Ν