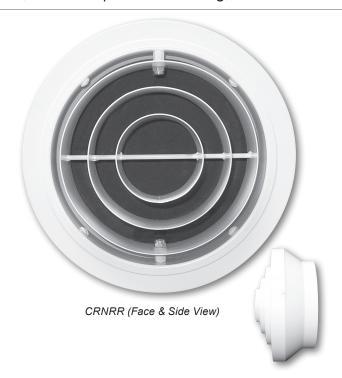

# Introduction: CRNRR, 5CRNRR

This high capacity concentric ring nozzle with an integrated round duct reducer is designed to fit cleanly inside the end of spiral or round duct. The diffuser provides a concentrated jet of air, which can be adjusted up to 60° of axial adjustment with 360° of rotation for a variety of directional control settings. The mounting style makes this a great nozzle to use in exposed duct applications.

## CRNRR, 5CRNRR, FACE AND SIDE VIEWS