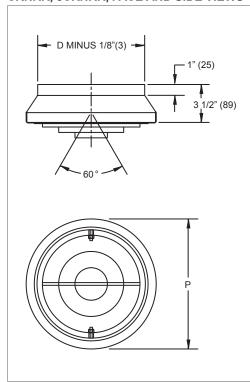

# **CRNRR**, **5CRNRR** Dimensional Information •

## CRNRR, 5CRNRR, FACE AND SIDE VIEWS

## CRNRR, 5CRNRR, DIMENSIONAL DETAILS

| Nominal<br>Size | Element Size<br>E | Duct Size<br>D | Р              |
|-----------------|-------------------|----------------|----------------|
| 6               | 3'' (76)          | 6'' (152)      | 8 1/8" (206)   |
| 8               | 4 3/8" (111)      | 8" (203)       | 10 1/8" (257)  |
| 10              | 5 3/4" (146)      | 10" (254)      | 12 1/8" (308)  |
| 12              | 7 3/8" (187)      | 12" (305)      | 14 1/8'' (359) |
| 14              | 8 5/8'' (219)     | 14" (356)      | 16 1/8'' (410) |
| 16              | 9 3/4" (248)      | 16" (406)      | 18 1/8'' (460) |
| 18              | 10 1/2'' (267)    | 18" (457)      | 20 1/8" (511)  |

NOTE: Dimensions in parentheses are mm and rounded to the nearest 1/16".

H1-19