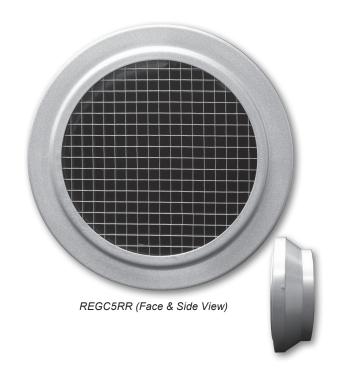

# **Introduction: REGC5RR** =

The architectural round return or non-adjustable supply grilles with an integrated round duct reducer are designed to fit cleanly inside the end of spiral or round duct runs, which makes it a great choice for exposed duct applications.

#### MODEL

REGC5RR - Aluminum, Round Egg-Crate, Round Duct Adaptor

### **FEATURES**

- · Aluminum construction.
- Round 1/2"x1/2"x1/2" egg-crate grille.
- For use in exposed duct mount applications.
- Frame slides cleanly into end of exposed duct.

### **FINISHES**

- Standard finish is #70 Silver Metallic.
- · Optional finishes available.