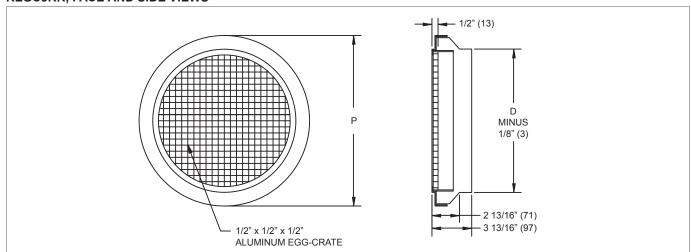

## **REGC5RR Dimensional Information**

# **REGC5RR, FACE AND SIDE VIEWS**

# REGC5RR, DIMENSIONAL DETAILS

| Nominal Size | Duct D    | P              |
|--------------|-----------|----------------|
| 6            | 6" (152)  | 8 1/4'' (210)  |
| 8            | 8" (203)  | 10 1/4" (260)  |
| 10           | 10" (254) | 12 1/4" (311)  |
| 12           | 12" (305) | 14 1/4'' (362) |
| 14           | 14" (356) | 16 1/4'' (413) |
| 16           | 16" (406) | 18 1/4'' (464) |
| 18           | 18" (457) | 20 1/4" (514)  |
| 20           | 20" (508) | 22 1/4" (565)  |
| 22           | 22" (559) | 24 1/4" (616)  |
| 24           | 24" (610) | 26 1/4" (667)  |

NOTE: Dimensions in parentheses are mm.