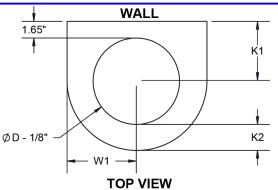

## **FRONT VIEW**

| DIFFUSER DIMENSIONS       |           |          |           |     |         |         |          |  |  |  |  |
|---------------------------|-----------|----------|-----------|-----|---------|---------|----------|--|--|--|--|
| AFB Size<br>(Nominal WxH) | w         | Н        | D         | ØD  | W1      | K1      | К2       |  |  |  |  |
| 13"x24"                   | 12 3/4"   | 23 5/8"  | 12"       | 8"  | 6 3/8"  | 5 5/8"  | 2 1/4"   |  |  |  |  |
| 13"x48"                   | 12 3/4"   | 47 1/4"  | 12"       | 8"  | 6 3/8"  | 5 5/8"  | 2 1/4"   |  |  |  |  |
| 16"x48"                   | 15 1/2"   | 47 1/4"  | 14 3/8"   | 10" | 7 3/4"  | 6 5/8"  | 2 11/16" |  |  |  |  |
| 19"x60"                   | 18 1/16"  | 59 1/16" | 16 15/16" | 12" | 9 1/16" | 8"      | 2 11/16" |  |  |  |  |
| 23"x48"                   | 22 3/16"  | 47 1/4"  | 20 11/16" | 16" | 11 1/8" | 9 1/2"  | 3 1/16"  |  |  |  |  |
| 23"x71"                   | 22 3/16"  | 70 7/8"  | 20 11/16" | 16" | 11 1/8" | 9 1/2"  | 3 1/16"  |  |  |  |  |
| 28"x71"                   | 27 11/16" | 70 7/8"  | 25 3/8"   | 20" | 13 7/8" | 11 1/2" | 3 13/16" |  |  |  |  |
| 33"x71"                   | 32 7/16"  | 70 7/8"  | 30 5/16"  | 24" | 16 1/4" | 14 1/8" | 3 7/8"   |  |  |  |  |
| 39"x71"                   | 38 3/4"   | 70 7/8"  | 36 13/16" | 32" | 19 3/8" | 17 3/8" | 3 1/2"   |  |  |  |  |