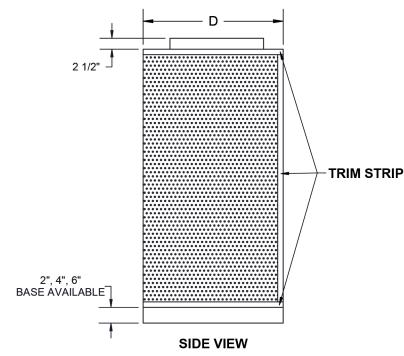

## **FRONT VIEW**

| DIFFUSER DIMENSIONS       |           |          |           |     |         |         |          |  |  |  |  |
|---------------------------|-----------|----------|-----------|-----|---------|---------|----------|--|--|--|--|
| AFB Size<br>(Nominal WxH) | w         | Н        | D         | ØD  | W1      | K1      | К2       |  |  |  |  |
| 13"x24"                   | 12 3/4"   | 23 5/8"  | 12"       | 8"  | 6 3/8"  | 5 5/8"  | 2 1/4"   |  |  |  |  |
| 13"x48"                   | 12 3/4"   | 47 1/4"  | 12"       | 8"  | 6 3/8"  | 5 5/8"  | 2 1/4"   |  |  |  |  |
| 16"x48"                   | 15 1/2"   | 47 1/4"  | 14 3/8"   | 10" | 7 3/4"  | 6 5/8"  | 2 11/16" |  |  |  |  |
| 19"x60"                   | 18 1/16"  | 59 1/16" | 16 15/16" | 12" | 9 1/16" | 8"      | 2 11/16" |  |  |  |  |
| 23"x48"                   | 22 3/16"  | 47 1/4"  | 20 11/16" | 16" | 11 1/8" | 9 1/2"  | 3 1/16"  |  |  |  |  |
| 23"x71"                   | 22 3/16"  | 70 7/8"  | 20 11/16" | 16" | 11 1/8" | 9 1/2"  | 3 1/16"  |  |  |  |  |
| 28"x71"                   | 27 11/16" | 70 7/8"  | 25 3/8"   | 20" | 13 7/8" | 11 1/2" | 3 13/16" |  |  |  |  |
| 33"x71"                   | 32 7/16"  | 70 7/8"  | 30 5/16"  | 24" | 16 1/4" | 14 1/8" | 3 7/8"   |  |  |  |  |
| 39"x71"                   | 38 3/4"   | 70 7/8"  | 36 13/16" | 32" | 19 3/8" | 17 3/8" | 3 1/2"   |  |  |  |  |

#### **OPTIONAL FEATURES:**

- Installation Base:
  - None
    - 2" Base Height
  - 4" Base Height
  - 6" Base Height
- Trim Strip
  - White Vinyl ☐ Black Vinyl Metal (Painted to Match)
- Material
  - Galvanized Stainless Steel
- Front Panel Thickness