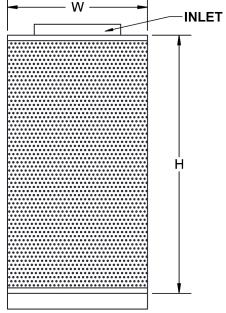

## **FRONT VIEW**

| DIFFUSER DIMENSIONS       |           |          |           |     |         |         |          |  |  |  |  |
|---------------------------|-----------|----------|-----------|-----|---------|---------|----------|--|--|--|--|
| AFB Size<br>(Nominal WxH) | w         | Н        | D         | ØD  | W1      | K1      | К2       |  |  |  |  |
| 13"x24"                   | 12 3/4"   | 23 5/8"  | 12"       | 8"  | 6 3/8"  | 5 5/8"  | 2 1/4"   |  |  |  |  |
| 13"x48"                   | 12 3/4"   | 47 1/4"  | 12"       | 8"  | 6 3/8"  | 5 5/8"  | 2 1/4"   |  |  |  |  |
| 16"x48"                   | 15 1/2"   | 47 1/4"  | 14 3/8"   | 10" | 7 3/4"  | 6 5/8"  | 2 11/16" |  |  |  |  |
| 19"x60"                   | 18 1/16"  | 59 1/16" | 16 15/16" | 12" | 9 1/16" | 8"      | 2 11/16" |  |  |  |  |
| 23"x48"                   | 22 3/16"  | 47 1/4"  | 20 11/16" | 16" | 11 1/8" | 9 1/2"  | 3 1/16"  |  |  |  |  |
| 23"x71"                   | 22 3/16"  | 70 7/8"  | 20 11/16" | 16" | 11 1/8" | 9 1/2"  | 3 1/16"  |  |  |  |  |
| 28"x71"                   | 27 11/16" | 70 7/8"  | 25 3/8"   | 20" | 13 7/8" | 11 1/2" | 3 13/16" |  |  |  |  |
| 33"x71"                   | 32 7/16"  | 70 7/8"  | 30 5/16"  | 24" | 16 1/4" | 14 1/8" | 3 7/8"   |  |  |  |  |
| 39"x71"                   | 38 3/4"   | 70 7/8"  | 36 13/16" | 32" | 19 3/8" | 17 3/8" | 3 1/2"   |  |  |  |  |

### STANDARD FEATURES:

- 20 GA front panel
- Horizontal low velocity discharge at floor
- Flow pattern at an angle of 180° enables large airflow rates with low residual velocities in the occupied zone.
- Detachable front panel and removable baffle enables cleaning of the unit and
- Round duct connection with integral gasket at the top or bottom of the diffuser.