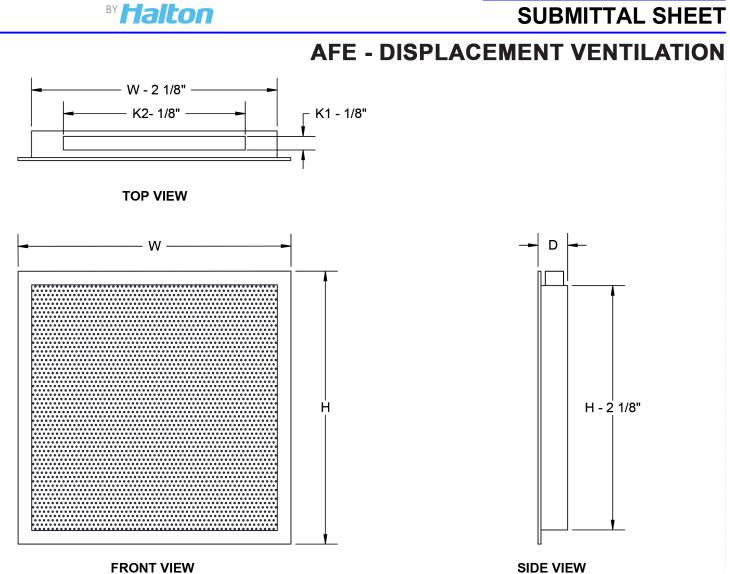

unit and duct work.

top/bottom of the unit.

Horizontal low velocity discharge at floor

Detachable panel enables cleaning of the

Easy integration into wall structure

Rectangular duct connection at

|                            | DIFUSSER DIMENSIONS |         |          |         |           |                           |  |  |  |  |
|----------------------------|---------------------|---------|----------|---------|-----------|---------------------------|--|--|--|--|
| AFE Size<br>(Nom inal WxH) | w                   | н       | D        | К1      | К2        | AFE Size<br>(Nominal WxH) |  |  |  |  |
| 24"x24"                    | 23 5/8"             | 23 5/8" | 2 5/9"   | 1 1/9"  | 15 11/16" | 23"x30"                   |  |  |  |  |
| 24"x32"                    | 23 5/8"             | 31 1/2" | 2 15/16" | 1 1/2"  | 15 11/16" | 23"x36"                   |  |  |  |  |
| 24"x39"                    | 23 5/8"             | 39 3/8" | 3 3/4"   | 2 2/7"  | 15 11/16" | 23"x48"                   |  |  |  |  |
| 24"x47"                    | 23 5/8"             | 47 1/4" | 4 1/2"   | 3 1/16" | 15 11/16" | 24"x30"                   |  |  |  |  |
| 15"x24"                    | 15"                 | 24"     | 3 1/2"   | 2 1/2"  | 12'       | 24"x36"                   |  |  |  |  |
| 15"x30"                    | 15"                 | 30"     | 3 1/2"   | 2 1/2"  | 12"       | 24"x48"                   |  |  |  |  |
| 15"x36"                    | 15"                 | 36"     | 3 1/2"   | 2 1/2"  | 12"       | 30"x24"                   |  |  |  |  |
| 15"x48"                    | 15"                 | 48"     | 3 1/2"   | 2 1/2"  | 12"       | 36"x24"                   |  |  |  |  |
| 23"x24"                    | 23"                 | 24"     | 3 1/2"   | 2 1/2"  | 18"       | 48"x24"                   |  |  |  |  |

W н

23" 30" 3 1/2"

23" 36"

23"

24" 30"

24" 36"

24" 48"

30" 24" D

K1 K2

2 1/2" 18"

18"

18"

18"

18"

3 1/2" 2 1/2"

48" 3 1/2" 2 1/2" 18"

3 1/2" 2 1/2"

3 1/2" 2 1/2"

3 1/2" 2 1/2"

36" 24" 3 1/2" 2 1/2" 18"

48" 24" 3 1/2" 2 1/2" 18"

3 1/2" 2 1/2" 18"

**Product Information is Subject to Change Without Notice**