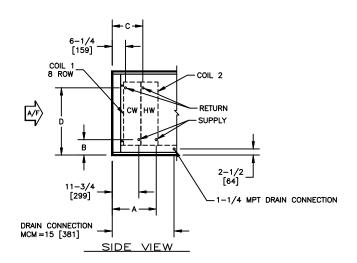

JOB NAME **ENGINEER** CONTRACTOR

KBM - AIR HANDLER, MODULAR

COIL CONNECTION LOCATION - 8 ROW WATER COIL IN COOLING WITH WATER RE-HEAT COIL

SUBMITTAL SHEET

| COIL 2 |        |       |        |        |        |       |        |        |
|--------|--------|-------|--------|--------|--------|-------|--------|--------|
| SIZE   | 1 ROW  |       |        |        | 2 ROW  |       |        |        |
|        | Α      | В     | С      | D      | Α      | В     | С      | D      |
| 02     | 16-1/2 | 6-1/4 | 14-1/4 | 16-3/4 | 16-1/4 | 6-1/4 | 14-1/4 | 16-3/4 |
|        | [420]  | [159] | [362]  | [425]  | [413]  | [159] | [362]  | [425]  |
| 03     | 16-1/2 | 6-1/4 | 14-1/4 | 16-3/4 | 16-1/4 | 6-1/4 | 14-1/4 | 16-3/4 |
|        | [420]  | [159] | [362]  | [425]  | [413]  | [159] | [362]  | [425]  |
| 04     | 16-1/2 | 6-1/2 | 14-1/4 | 17     | 16-1/4 | 6-1/2 | 14-1/4 | 17     |
|        | [420]  | [165] | [362]  | [432]  | [413]  | [165] | [362]  | [432]  |
| 06     | 16-1/2 | 6-1/2 | 14-1/4 | 24-1/2 | 16-1/4 | 6-1/2 | 14-1/4 | 24-1/2 |
|        | [420]  | [165] | [362]  | [622]  | [413]  | [165] | [362]  | [622]  |
| 08     | 16-1/2 | 6-3/4 | 14-1/4 | 29-3/4 | 16-1/4 | 6-3/4 | 14-1/4 | 29-3/4 |
|        | [420]  | [171] | [362]  | [756]  | [413]  | [171] | [362]  | [756]  |
| 10     | 16-1/2 | 7-1/4 | 14-1/4 | 29-1/2 | 16-1/4 | 7-1/4 | 14-1/4 | 29-1/2 |
|        | [420]  | [185] | [362]  | [749]  | [413]  | [185] | [362]  | [749]  |
| 12     | 16-1/2 | 7-1/4 | 14-1/4 | 35-1/4 | 16-1/4 | 7-1/4 | 14-1/4 | 35-1/4 |
|        | [420]  | [185] | [362]  | [895]  | [413]  | [185] | [362]  | [895]  |
| 14     | 16-1/2 | 7-1/4 | 14-1/4 | 37-3/4 | 16-1/4 | 7-1/4 | 14-1/4 | 37-3/4 |
|        | [420]  | [185] | [362]  | [959]  | [413]  | [185] | [362]  | [959]  |
| 17     | 16-1/2 | 7-1/2 | 14-1/4 | 38     | 16-1/4 | 7-1/2 | 14-1/4 | 38     |
|        | [420]  | [191] | [362]  | [965]  | [413]  | [191] | [362]  | [965]  |

## NOTES:

- ALL DIMENSIONS ARE INCHES [MM]
- ALL DIMENSIONS ARE ±1/8" [3]
  METRIC VALUES ARE SOFT CONVERSION 3.
- 4. SEE SELECTION PROGRAM FOR CONNECTION SIZES
- CHILLED WATER COILS ARE ONLY AVAILABLE IN 4, 6, OR 8 ROWS
- 5. 6. 7. HOT WATER COILS ARE ONLY AVAILABLE IN 1, 2, 3, OR 4 ROWS
  MODULE MCM CAN HAVE UP TO A TOTAL OF 10 ROWS OF COIL