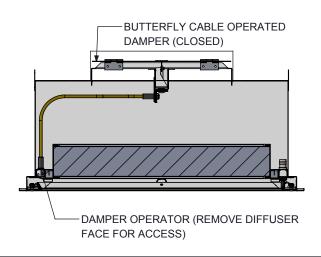

#### **ACCESSORY OPTIONS**

- Cable Operated Butterfly Damper
- Welded Inlet
- LED Lights\*
- Constant Filter Monitoring
- Aerosol Test System (PAO)
- Differential Pressure Switch / Filter Pressure Indicator Light
- 2" depth HEPA, 99.95% / 4" depth HEPA, 99.95% / 2" depth ULPA, 99.99%