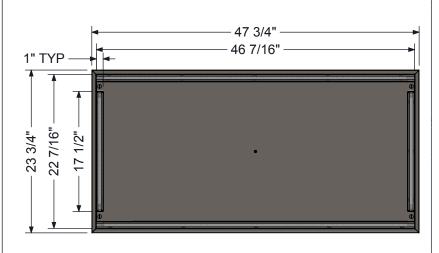

#### **LED LIGHT DETAIL**

NOTE: 24 X 48 UNIT SHOWN

Revision Date: 2/10/2020 Form: DS0358.2 Replaces: DS0358.1 SHEET 2 OF 2