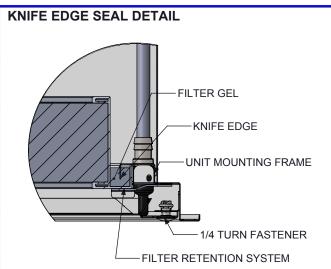

- Static pressure test port.
- Tool-less filter retention system.
- Perforated face is quickly removed by loosening ¼ turn fasteners.
- Retainer cables prevent accidental dropping of perforated face after removal.
- Designed for surfaced mounted or conventional T-bar ceiling system.
- Compatible with 1" or 1½" T-bar ceiling grids.
- Compatible with 2", 3", and 4" thick filters.
- Filter options include 2" HEPA, 4" HEPA, and 2" ULPA.