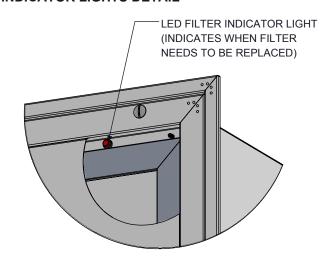

#### **INDICATOR LIGHTS DETAIL**

#### **ACCESSORY OPTIONS**

- Cable Operated Butterfly Damper
- Welded Inlet
- LED Lights\*
- Constant Filter Monitoring
- Aerosol Test System (PAO)
- Differential Pressure Switch / Filter Pressure Indicator Light
- 2" depth HEPA, 99.95% / 4" depth HEPA, 99.95% / 2" depth ULPA, 99.99%