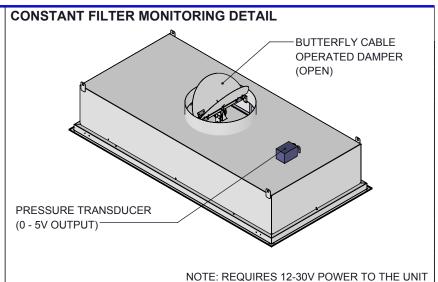

#### **ACCESSORY OPTIONS**

- Cable Operated Butterfly Damper
- Welded Inlet
- LED Lights\*
- Constant Filter Monitoring
- Aerosol Test System (PAO)
- Differential Pressure Switch / Filter Pressure Indicator Light
- 2" depth HEPA, 99.95% / 4" depth HEPA, 99.95% / 2" depth ULPA, 99.99%