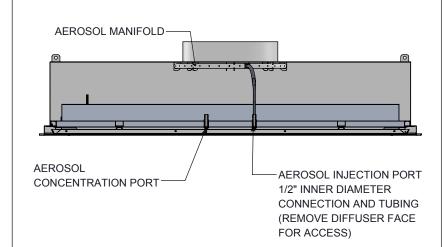

#### **ACCESSORY OPTIONS**

- Cable Operated Butterfly Damper
- Welded Inlet
- LED Lights\*
- Constant Filter Monitoring
- Aerosol Test System (PAO)
- Differential Pressure Switch / Filter Pressure Indicator Light
- 2" depth HEPA, 99.95% / 4" depth HEPA, 99.95% / 2" depth ULPA, 99.99%