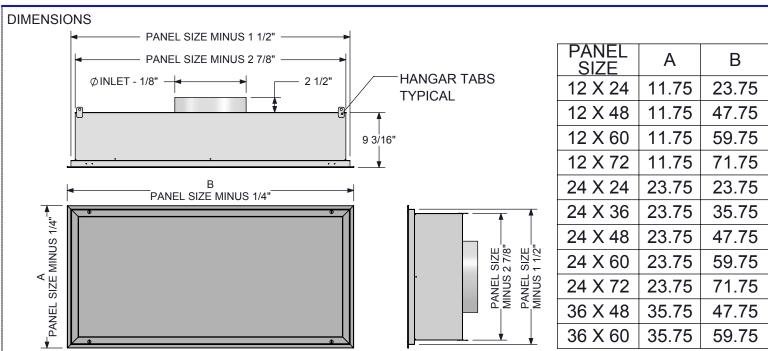

#### **CONFIGURATION OPTIONS**

#### Material

- Aluminum Face and Pan
- Aluminum Face and 304 Stainless Steel Pan
- 304 Stainless Steel Face and Pan\*

#### Free Area

- 13% Free Area Perforated Face (Standard Capacity)
- 23% Free Area Perforated Face (Increased Capacity)
- 33% Free Area Perforated Face (Maximum Capacity)

#### Finish

- 01 Mill Finish
- 44 British White
- 4A Anti-Microbial White
- 10 Alumican

#### \*316SS AVAILABLE ON REQUEST