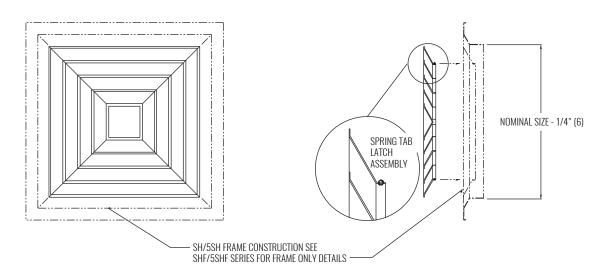

#### **DIMENSIONAL DATA**

## DIMENSIONAL DATA (MODEL SHC)

NOTES: Dimensions in parentheses are millimeters (mm). Replacements are limited by existing core size.