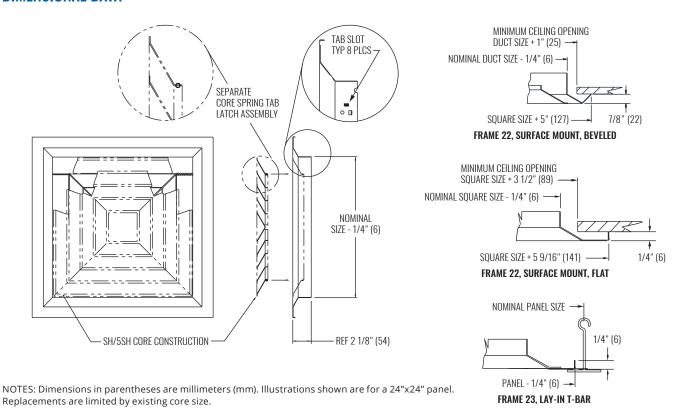

#### **DIMENSIONAL DATA**

## DIMENSIONAL DATA (MODEL SHC)

NOTES: Dimensions in parentheses are millimeters (mm). Replacements are limited by existing core size.